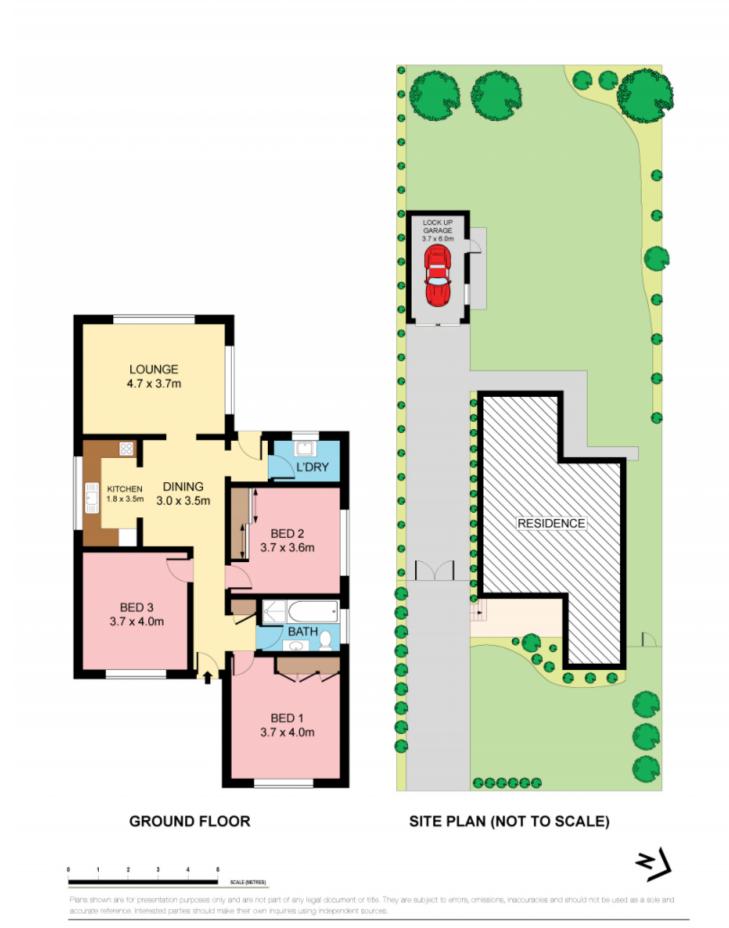

- Front verandah, family living, dining
- Spacious & well maintained kitchen
- Good sized beds, one bed with robes
- Flexible lounge/3rd bedroom with air-con
- Over-sized lock up garage, laundry
- Ample off street parking, fenced yard

## 3 🛤 1 🚰 1 🚘

| Туре | : House |
|------|---------|
|------|---------|

- Land Size : 638 sqm View : https://ww
  - : https://www.jreproperty.com.au/sale/nsw/sut herland/gymea/residential/house/7488402

23 PINES PARADE