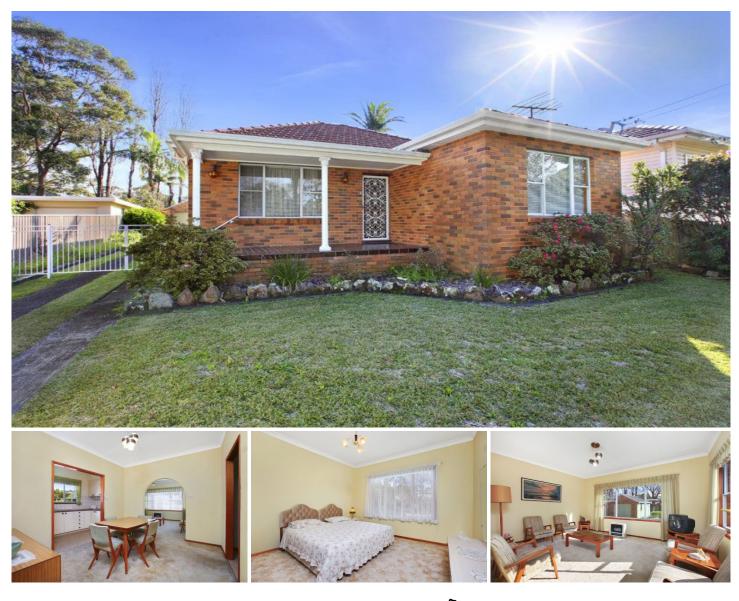

## 23 Pines Parade GYMEA NSW

Occupying a premium 638sqm, sunny block in a quality street, this original brick bungalow offers exceptional buying into a sought after locale. Immaculately maintained throughout, it displays a versatile single level floor plan surrounded by generous flat lawns perfect for the children. Boasting outstanding potential its well placed close to shops, schools and rail.

- Front verandah, family living, dining
- Spacious & well maintained kitchen
- Good sized beds, one bed with robes
- Flexible lounge/3rd bedroom with air-con
- Over-sized lock up garage, laundry
- Ample off street parking, fenced yard

## 3 🛤 1 🚰 1 🚘

| Туре | : House |
|------|---------|
|------|---------|

- Land Size : 638 sqm View : https://ww
  - : https://www.jreproperty.com.au/sale/nsw/sut herland/gymea/residential/house/7488402

23 PINES PARADE