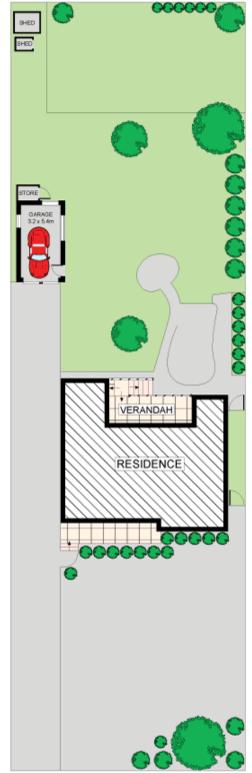

- Easy living single level floor plan, hardwood floors
- High ceilings, lounge with fireplace, separate dining
- Eat-in kitchen, covered back verandah, reverse air-con
- Deep yard with paved and covered alfresco area
- Single carport, LUG & workshop, laundry/toilet, 2 sheds
- Kirrawee High catchment, enjoy now, renovate later

3 📭 1 🖺 1 🗬

Type : House Land Size : 663 sqm

**View**: https://www.jreproperty.com.au/sale/nsw/sut

herland/kirrawee/residential/house/7488405

SITE PLAN (NOT TO SCALE)

Plans shown are for presentation purposes only and are not part of any legal document or title. They are subject to errors, omissions, inaccuracies and should not be used as a sole and accurate reference. Interested parties should make their own inquiries using independent sources.