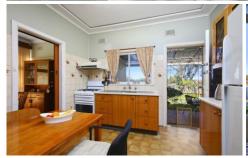

- Easy living single level floor plan, hardwood floors
- High ceilings, lounge with fireplace, separate dining
- Eat-in kitchen, covered back verandah, reverse air-con
- Deep yard with paved and covered alfresco area
- Single carport, LUG & workshop, laundry/toilet, 2 sheds
- Kirrawee High catchment, enjoy now, renovate later