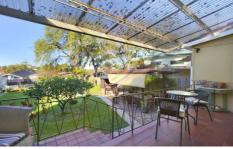

- Easy living single level floor plan, hardwood floors
- High ceilings, lounge with fireplace, separate dining
- Eat-in kitchen, covered back verandah, reverse air-con
- Deep yard with paved and covered alfresco area
- Single carport, LUG & workshop, laundry/toilet, 2 sheds
- Kirrawee High catchment, enjoy now, renovate later