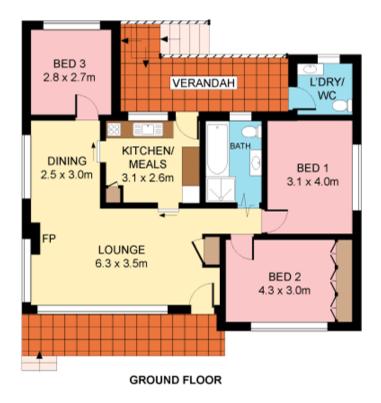

- Easy living single level floor plan, hardwood floors
- High ceilings, lounge with fireplace, separate dining
- Eat-in kitchen, covered back verandah, reverse air-con
- Deep yard with paved and covered alfresco area
- Single carport, LUG & workshop, laundry/toilet, 2 sheds
- Kirrawee High catchment, enjoy now, renovate later

3 📭 1 🖺 1 🗬

Type : House Land Size : 663 sqm

**View**: https://www.jreproperty.com.au/sale/nsw/sut

herland/kirrawee/residential/house/7488405

SITE PLAN (NOT TO SCALE)

Plans shown are for presentation purposes only and are not part of any legal document or title. They are subject to errors, omissions, inaccuracies and should not be used as a sole and accurate reference. Interested parties should make their own inquiries using independent sources.