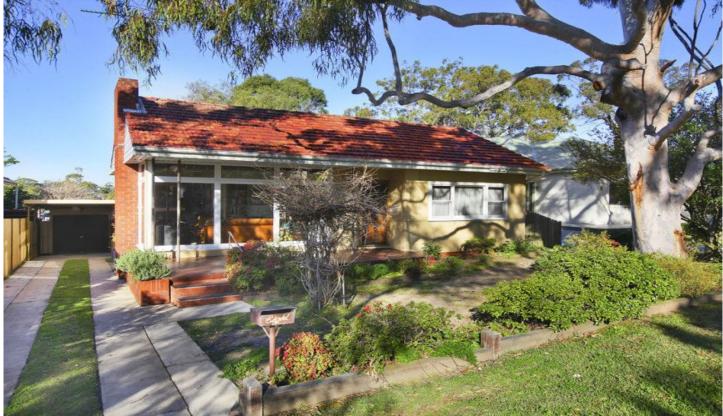

## **8 Corella Road KIRRAWEE NSW**

Constructed 55 years ago by the current owner, this classic home offers a rare opportunity in a prime enclave. Nestled in a whisper quiet street, walking distance to both Kirrawee and Gymea village, schools and bus, it sits on a generous child friendly block, displaying immensely liveable interiors and abundant future potential.

- Easy living single level floor plan, hardwood floors
- High ceilings, lounge with fireplace, separate dining
- Eat-in kitchen, covered back verandah, reverse air-con
- Deep yard with paved and covered alfresco area
- Single carport, LUG & workshop, laundry/toilet, 2 sheds
- Kirrawee High catchment, enjoy now, renovate later

3 📭 1 🖺 1 🗬

Type : House Land Size : 663 sqm

**View**: https://www.jreproperty.com.au/sale/nsw/sut

herland/kirrawee/residential/house/7488405

SITE PLAN (NOT TO SCALE)

Plans shown are for presentation purposes only and are not part of any legal document or title. They are subject to errors, omissions, inaccuracies and should not be used as a sole and accurate reference. Interested parties should make their own inquiries using independent sources.