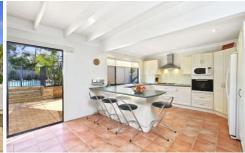

- Wide front verandah with all weather blinds
- Open plan living & dining, beamed ceilings
- Stylish kitchen with gas cook top, custom study nook
- Rear terrace with shade cover, poolside terrace
- 3 double beds, walls of robes, reverse air-con
- Oversized carport and garage, workshop
- Kirrawee High catchment, ready to enjoy For full version visit the website