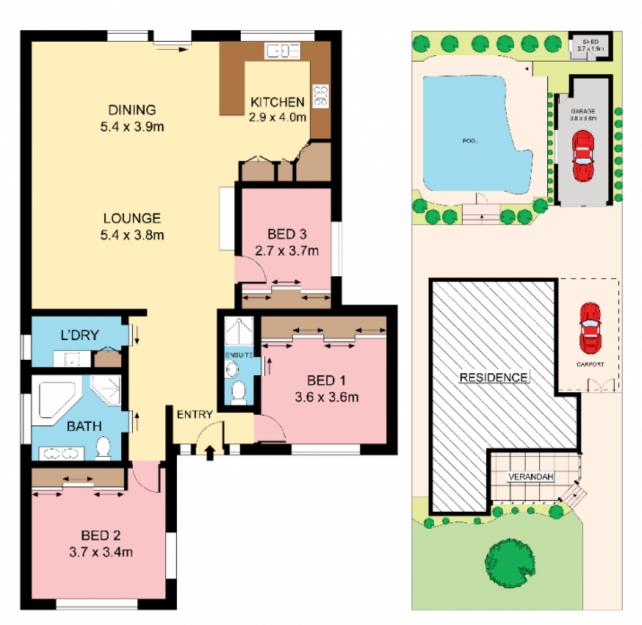

3 2 2 2

Type : House Land Size : 537 sqm

View : https://www.jreproperty.com.au/sale/nsw/sut

herland/gymea-bay/residential/house/74884

Luke Jeffree 02 9540 2222

**GROUND FLOOR** 

SITE PLAN (NOT TO SCALE)

Plant thewarder for preparation purposes only one are not central activation of Illia. Indy one subject to make, entertaining recovarious and secure reference interest discrete reference interest discrete reference interest.