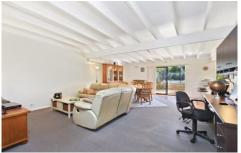

- Wide front verandah with all weather blinds
- Open plan living & dining, beamed ceilings
- Stylish kitchen with gas cook top, custom study nook
- Rear terrace with shade cover, poolside terrace
- 3 double beds, walls of robes, reverse air-con
- Oversized carport and garage, workshop
- Kirrawee High catchment, ready to enjoy For full version visit the website