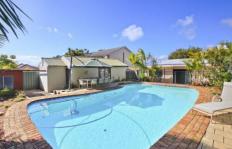

## 34 Vernon Avenue GYMEA BAY NSW

Once a traditional bayside cottage, this bright and appealing family home has been transformed carefully incorporating its original charms yet offering all the requirements for fine family living. Contemporary appointments, sprawling living spaces and pool ensure a perfect lifestyle, quietly placed in a premium street a stroll to Gymea baths, bus and shops.

- Wide front verandah with all weather blinds
- Open plan living & dining, beamed ceilings
- Stylish kitchen with gas cook top, custom study nook
- Rear terrace with shade cover, poolside terrace
- 3 double beds, walls of robes, reverse air-con
- Oversized carport and garage, workshop
- Kirrawee High catchment, ready to enjoy For full version visit the website