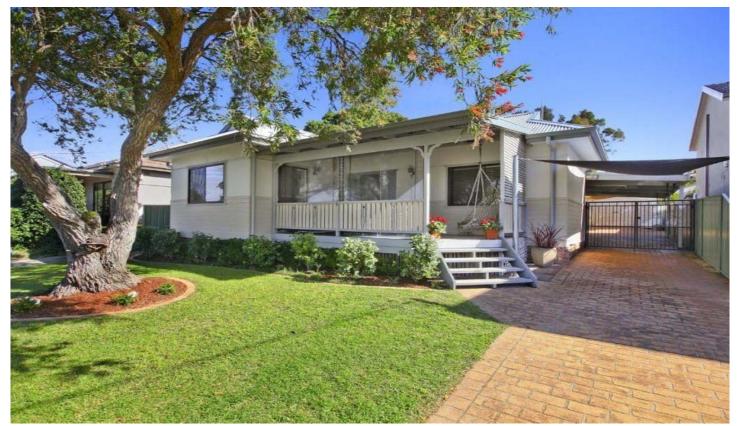

## 34 Vernon Avenue GYMEA BAY NSW

Once a traditional bayside cottage, this bright and appealing family home has been transformed carefully incorporating its original charms yet offering all the requirements for fine family living. Contemporary appointments, sprawling living spaces and pool ensure a perfect lifestyle, quietly placed in a premium street a stroll to Gymea baths, bus and shops.

- Wide front verandah with all weather blinds
- Open plan living & dining, beamed ceilings
- Stylish kitchen with gas cook top, custom study nook
- Rear terrace with shade cover, poolside terrace
- 3 double beds, walls of robes, reverse air-con
- Oversized carport and garage, workshop
- Kirrawee High catchment, ready to enjoy For full version visit the website