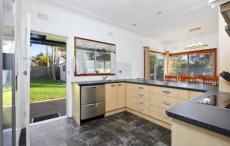

- Freshly painted with timber floors & high ceilings
- Generous free flowing living and dining, air-con.
- Family sized modern kitchen with breakfast bar
- Double bedrooms, BIRs, main bathroom with spa bath
- Upper level with bedroom, WIR, bath and living
- Single carport, large garage, workshop, 3rd toilet
- Further off-street parking, excellent family buying For full version visit the website