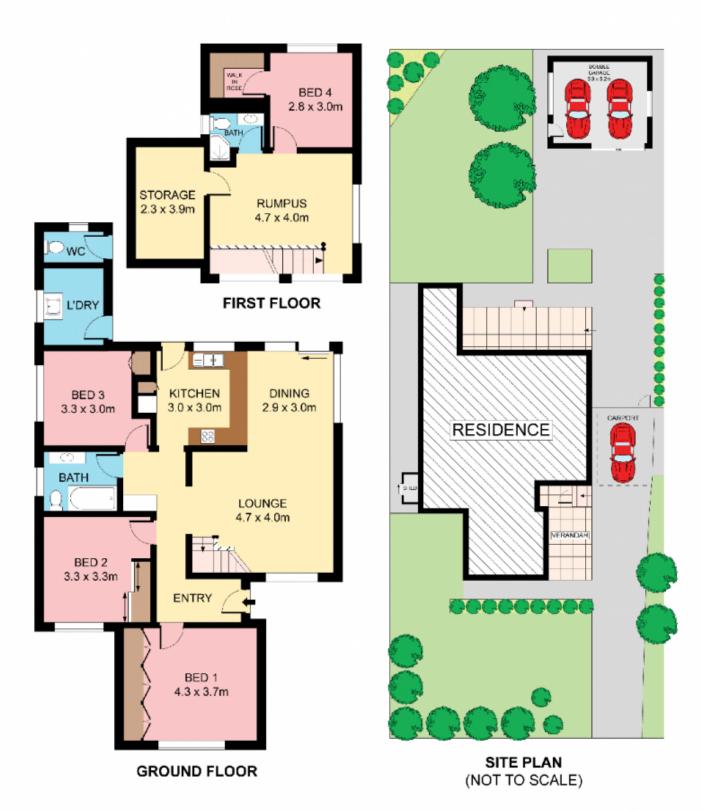

## 260 The Boulevarde MIRANDA NSW

Perfect for those seeking a flexible family home, this updated residence sits on a generous level lot with plenty of room for the kids to play. Spacious interiors compliment a modern lifestyle featuring generous living spaces, outdoor entertaining and a superb top floor master retreat. Exceptionally convenient, walk to parks, Westfield Miranda, restaurants and public transport.

- Freshly painted with timber floors & high ceilings
- Generous free flowing living and dining, air-con.
- Family sized modern kitchen with breakfast bar
- Double bedrooms, BIRs, main bathroom with spa bath
- Upper level with bedroom, WIR, bath and living
- Single carport, large garage, workshop, 3rd toilet
- Further off-street parking, excellent family buying For full version visit the website

4 🕮 2 🖺 2 🖨

Type : House Land Size : 556 sqm

View: https://www.jreproperty.com.au/sale/nsw/sut herland/miranda/residential/house/7488408

Dion Moon 02 9540 2222

Plans shown are for preparation purposes only and are not be tip lany lags obcorrent on the They are subject to entire, critisators, necturades and should not be used as a sole and socurate reterence, interested better should make their own inculties using independent sources.