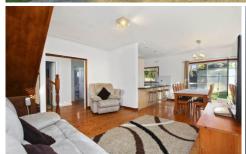

- Freshly painted with timber floors & high ceilings
- Generous free flowing living and dining, air-con.
- Family sized modern kitchen with breakfast bar
- Double bedrooms, BIRs, main bathroom with spa bath
- Upper level with bedroom, WIR, bath and living
- Single carport, large garage, workshop, 3rd toilet
- Further off-street parking, excellent family buying For full version visit the website