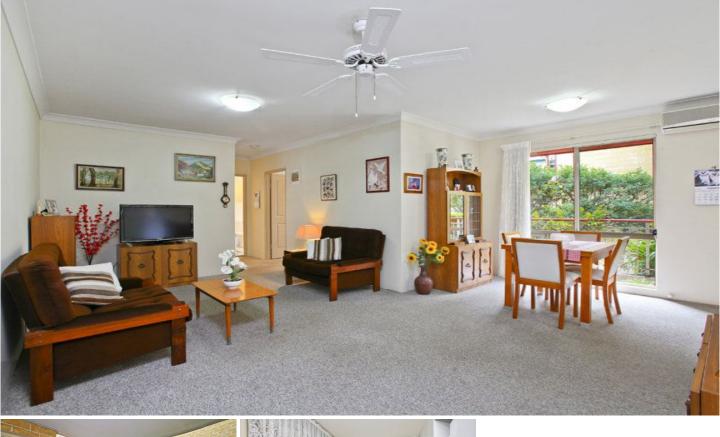

## 11/2-6 Koorabel Avenue GYMEA NSW

Relax and entertain in this spacious ground floor apartment, immaculately maintained and ready to enjoy. Benefiting from a perfect north aspect its spacious living areas are complimented by its very private and leafy alfresco courtyard and a sought after location in a peaceful pocket an easy stroll to Gymea villages boutique shops, eateries, bus and rail.

- Easy level access, quality security building
- Substantial living & dining, modern kitchen
- Very private paved alfresco court & garden
- Two good sized bedrooms both with BIRs
- Immaculate bathroom, excellent storage
- Reverse cycle air in living, over-sized LUG
- Exceptional starter/investor in prime locale