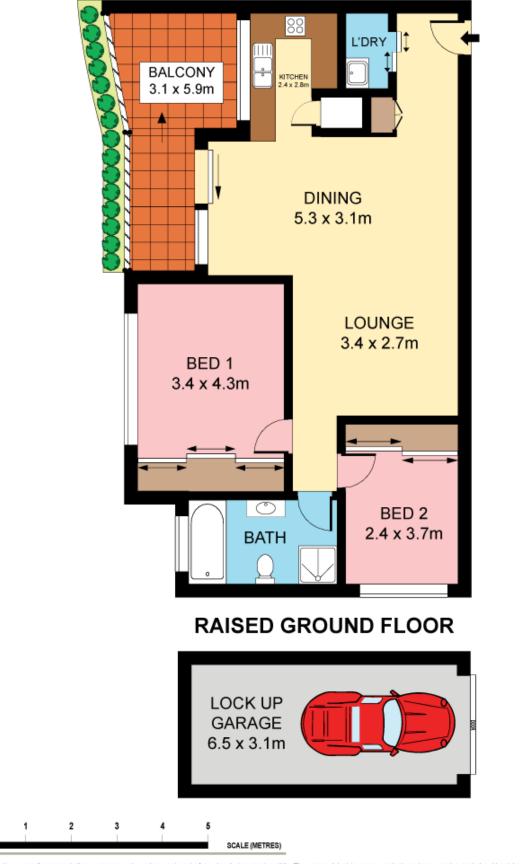

## Type : Unit

View : https://www.jreproperty.com.au/sale/nsw/sutherla nd/gymea/residential/unit/7488410

Fians shown are for presentation purposes only and are not part of any legal document or title. They are subject to errors, omissions, inaccuracies and should not be used as a sole and accurate reference. Interested parties should make their own inquiries using independent sources.

## 11/2-6 KOORABEL AVENUE

GYMEA