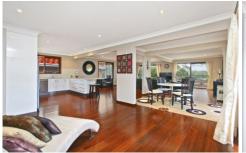

- Bamboo flooring, fresh interiors, north aspect
- Exceptionally spacious lounge, living and dining
- Near new Caesarstone kitchen, induction cooktop
- 2 near new bathrooms with quality finishes
- Wide decks, alfresco terrace, large bedrooms, ensuite
- Versatile rumpus with bath & wet bar, study nook
- SLUG, storage, shed, Kirrawee High catchment For full version visit the website