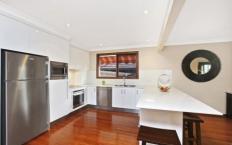

- Bamboo flooring, fresh interiors, north aspect
- Exceptionally spacious lounge, living and dining
- Near new Caesarstone kitchen, induction cooktop
- 2 near new bathrooms with quality finishes
- Wide decks, alfresco terrace, large bedrooms, ensuite
- Versatile rumpus with bath & wet bar, study nook
- SLUG, storage, shed, Kirrawee High catchment For full version visit the website