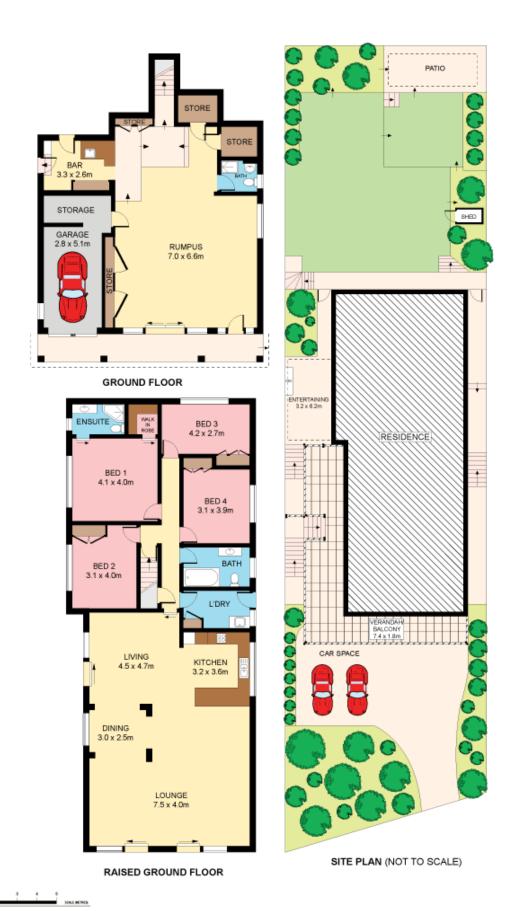

## 289 Gymea Bay Road GYMEA BAY NSW

Resounding space both indoors and out, stylish contemporary updates and an elevated, peaceful setting in picturesque Gymea Bay define this outstanding family home. Resting on a generous 733sqm approx site with terraced level lawns and easy care gardens it effortlessly caters for all family requirements and boasts quick access to every amenity.

- Bamboo flooring, fresh interiors, north aspect
- Exceptionally spacious lounge, living and dining
- Near new Caesarstone kitchen, induction cooktop
- 2 near new bathrooms with quality finishes
- Wide decks, alfresco terrace, large bedrooms, ensuite
- Versatile rumpus with bath & wet bar, study nook
- SLUG, storage, shed, Kirrawee High catchment For full version visit the website

## 4 🕮 3 🟪 1 🚘

Type : House Land Size : 733 sqm

View : https://www.jreproperty.com.au/sale/nsw/sut

herland/gymea-bay/residential/house/74884

Dion Moon 02 9540 2222

Plans shown are for presentation purposes only and are not part of any legal document or title. They are subject to errors, omissions, inaccuracies and should not be used as a sole and accurate reference. Interested parties should make their own inquiries using independent sources.