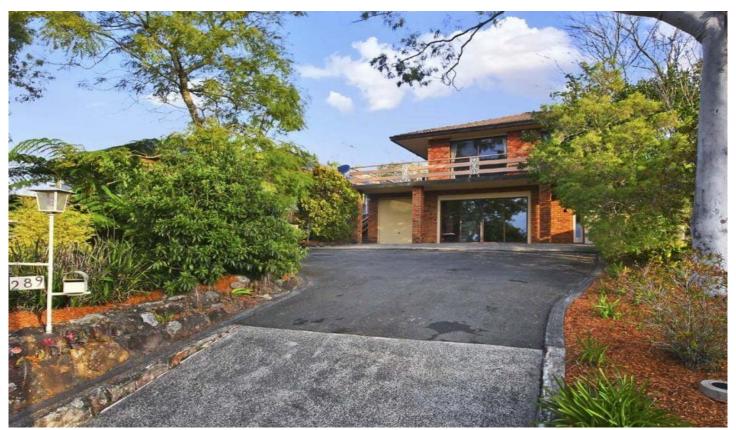

## 289 Gymea Bay Road GYMEA BAY NSW

Resounding space both indoors and out, stylish contemporary updates and an elevated, peaceful setting in picturesque Gymea Bay define this outstanding family home. Resting on a generous 733sqm approx site with terraced level lawns and easy care gardens it effortlessly caters for all family requirements and boasts quick access to every amenity.

- Bamboo flooring, fresh interiors, north aspect
- Exceptionally spacious lounge, living and dining
- Near new Caesarstone kitchen, induction cooktop
- 2 near new bathrooms with quality finishes
- Wide decks, alfresco terrace, large bedrooms, ensuite
- Versatile rumpus with bath & wet bar, study nook
- SLUG, storage, shed, Kirrawee High catchment For full version visit the website