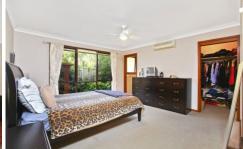

- Bamboo flooring, fresh interiors, north aspect
- Exceptionally spacious lounge, living and dining
- Near new Caesarstone kitchen, induction cooktop
- 2 near new bathrooms with quality finishes
- Wide decks, alfresco terrace, large bedrooms, ensuite
- Versatile rumpus with bath & wet bar, study nook
- SLUG, storage, shed, Kirrawee High catchment For full version visit the website