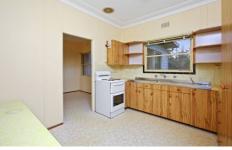

- Whisper quiet street, walk to rail, shops & school
- Flexible floor plan, lounge with fireplace, dining
- Casual dining, sunroom/study, sunny rear deck
- Original tidy kitchen and bath, large beds, BIR
- Deep rear yard, SLUG plus carport, outside toilet
- Suit entry level buyers, investors or developers