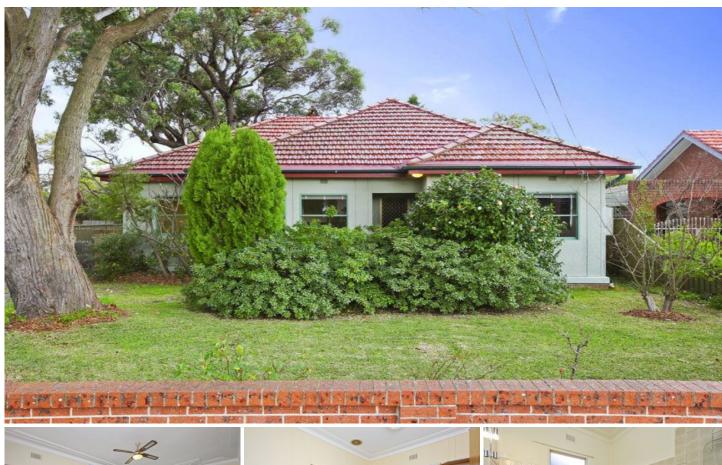

- Whisper quiet street, walk to rail, shops & school
- Flexible floor plan, lounge with fireplace, dining
- Casual dining, sunroom/study, sunny rear deck
- Original tidy kitchen and bath, large beds, BIR
- Deep rear yard, SLUG plus carport, outside toilet
- Suit entry level buyers, investors or developers