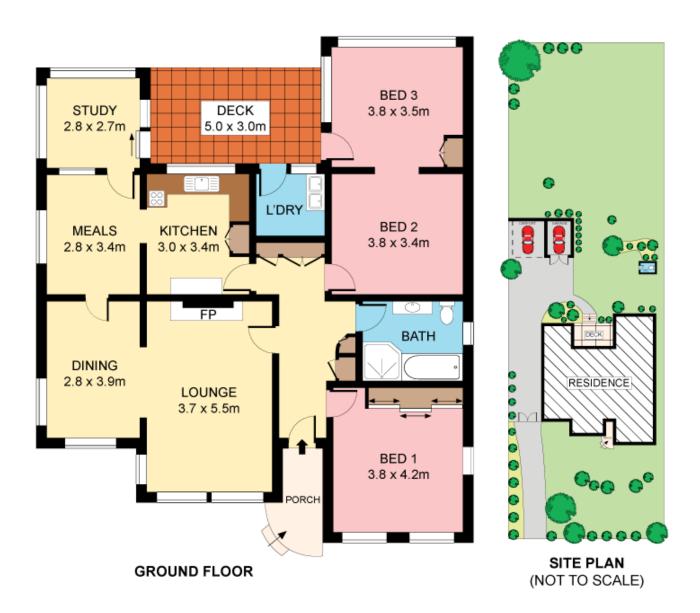

## 10 Coonong Road GYMEA BAY NSW

Built by the current owners and held since 1950, this original rare cast concrete home offers outstanding potential in a sought after location. Resting on a superb 916sqm with 16.1m frontage, it offers a wealth of choice; renovate and extend, remove and replace with a contemporary masterpiece or explore its development potential (STCA).

- Whisper quiet street, walk to rail, shops & school
- Flexible floor plan, lounge with fireplace, dining
- Casual dining, sunroom/study, sunny rear deck
- Original tidy kitchen and bath, large beds, BIR
- Deep rear yard, SLUG plus carport, outside toilet
- Suit entry level buyers, investors or developers

3 📭 1 🖺 2 🗬

Type : House Land Size: 916 sqm

View : https://www.jreproperty.com.au/sale/nsw/sut

herland/gymea-bay/residential/house/74884

13

**Dion Moon** 02 9540 2222

Plans shown are for presentation purposes only and are not part of any legal document or title. They are subject to errors, omissions, inaccuracies and should not be used as a sole and accurate reference, interested parties should make their own inquiries using independent sources.