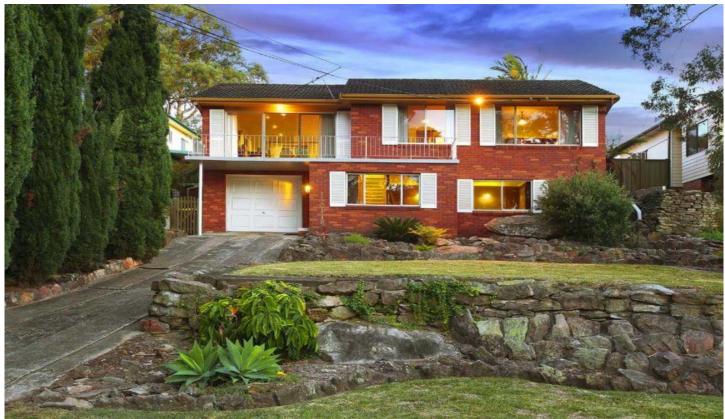

## 55 Spur Crescent LOFTUS NSW

Enjoying an elevated position with an appealing leafy outlook, this dual level family home displays many special qualities. Versatile accommodation, large pool, generous lot and sought after setting in one of the areas best locations offers immense appeal as does it convenient position just metres to the bus and walking distance to schools and shops.

- Multiple living with lounge, dining & rumpus
- Front deck to enjoy the views, reverse air-con.
- Spacious alfresco terrace with b-b-que area
- Good sized beds, bathroom with spa bath
- Lower level powder room, laundry, storage
- North Facing, timber floors, SLUG, internal entry

## 3 🛺 1 🔓 1 🗬

Type : House Price : \$ 675,000 Land Size : 562 sqm

View: https://www.jreproperty.com.au/sale/nsw/sut herland/loftus/residential/house/7488414

Luke Jeffree 02 9540 2222

LOWER GROUND FLOOR

SITE PLAN (NOT TO SCALE)