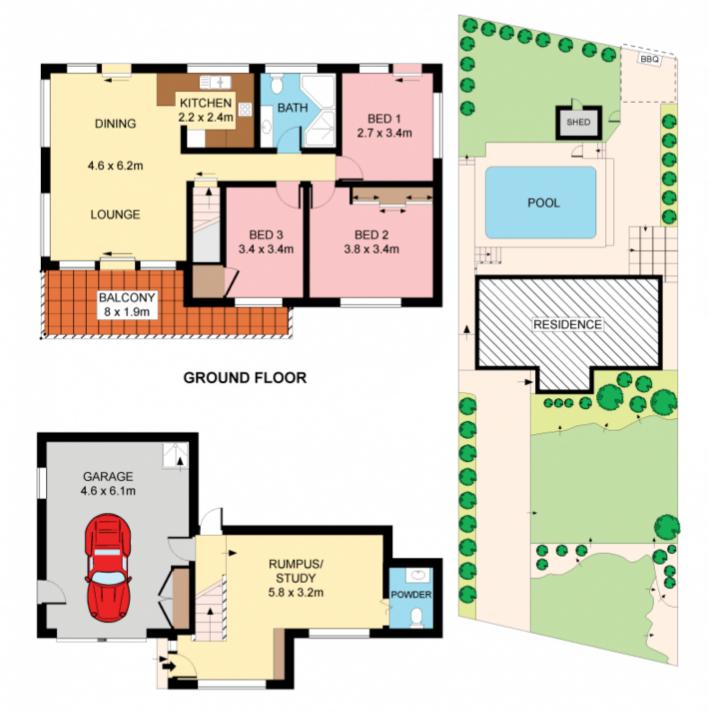

## 55 Spur Crescent LOFTUS NSW

Enjoying an elevated position with an appealing leafy outlook, this dual level family home displays many special qualities. Versatile accommodation, large pool, generous lot and sought after setting in one of the areas best locations offers immense appeal as does it convenient position just metres to the bus and walking distance to schools and shops.

- Multiple living with lounge, dining & rumpus
- Front deck to enjoy the views, reverse air-con.
- Spacious alfresco terrace with b-b-que area
- Good sized beds, bathroom with spa bath
- Lower level powder room, laundry, storage
- North Facing, timber floors, SLUG, internal entry

## 3 🛺 1 🔓 1 🗬

Type : House Price : \$ 675,000 Land Size : 562 sqm

View: https://www.jreproperty.com.au/sale/nsw/sut herland/loftus/residential/house/7488414

Luke Jeffree 02 9540 2222

LOWER GROUND FLOOR

SITE PLAN (NOT TO SCALE)

Plans shown are for presentation purposes only and are not part of any legal document or title. They are subject to errors, omissions, inaccuracies and should not be used as a sole and accurate reference. Interested parties should make their own inquiries using independent sources.