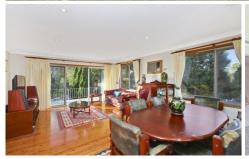

- Multiple living with lounge, dining & rumpus
- Front deck to enjoy the views, reverse air-con.
- Spacious alfresco terrace with b-b-que area
- Good sized beds, bathroom with spa bath
- Lower level powder room, laundry, storage
- North Facing, timber floors, SLUG, internal entry