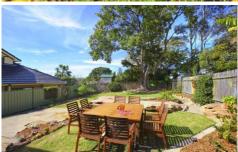

- Striking dark timber floors, high ceilings
- Separate living, dining and eat-in kitchen
- Rear alfresco terrace, outside toilet/shower
- Large lower level rumpus/teenage retreat
- 3 beds with BIRs, study, renovated bath
- Underhouse storage, SLUG, front balcony