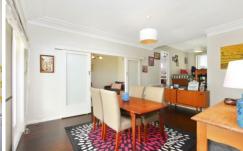

- Striking dark timber floors, high ceilings
- Separate living, dining and eat-in kitchen
- Rear alfresco terrace, outside toilet/shower
- Large lower level rumpus/teenage retreat
- 3 beds with BIRs, study, renovated bath
- Underhouse storage, SLUG, front balcony