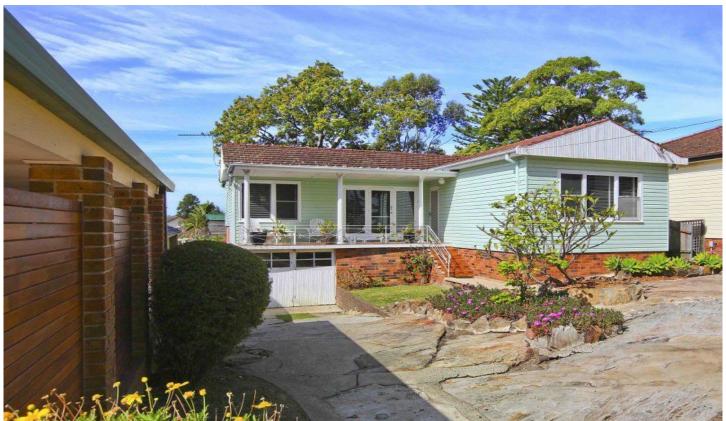

## 76 Warrah Road YOWIE BAY NSW

A home of unique flavour and individual flair, this inviting family abode provides a generous and versatile floor plan with an appealing retro vibe, superb 784sqm site, alfresco entertaining and striking landscaped gardens. N/E facing, peaceful and private, the kids can stroll to Yowie Bay Public School, bus and nearby beautiful parklands.

- Striking dark timber floors, high ceilings
- Separate living, dining and eat-in kitchen
- Rear alfresco terrace, outside toilet/shower
- Large lower level rumpus/teenage retreat
- 3 beds with BIRs, study, renovated bath
- Underhouse storage, SLUG, front balcony