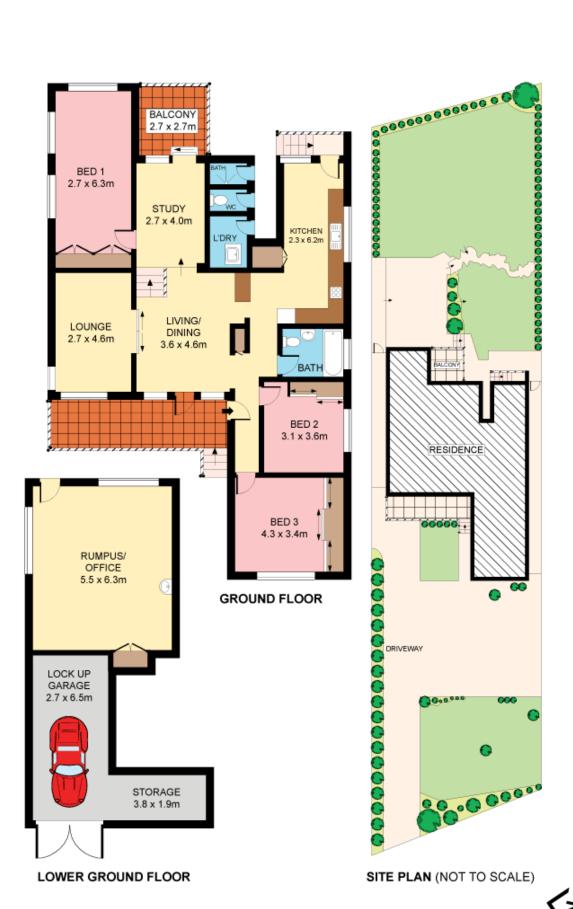

## 76 Warrah Road YOWIE BAY NSW

A home of unique flavour and individual flair, this inviting family abode provides a generous and versatile floor plan with an appealing retro vibe, superb 784sqm site, alfresco entertaining and striking landscaped gardens. N/E facing, peaceful and private, the kids can stroll to Yowie Bay Public School, bus and nearby beautiful parklands.

- Striking dark timber floors, high ceilings
- Separate living, dining and eat-in kitchen
- Rear alfresco terrace, outside toilet/shower
- Large lower level rumpus/teenage retreat
- 3 beds with BIRs, study, renovated bath
- Underhouse storage, SLUG, front balcony

3 🛺 2 🔓 1 🗬

Type : House Land Size : 784 sqm

View : https://www.jreproperty.com.au/sale/nsw/sut

herland/yowie-bay/residential/house/748841

Luke Jeffree 02 9540 2222

6 1 2 3 4 6 SC4.E(METHER)

Plans shown are for presentation purposes only and are not part of any legal document or title. They are subject to errors, omissions, inaccuracies and should not be used as a sole and accurate reference. Interested parties should make their own inquiries using independent sources.