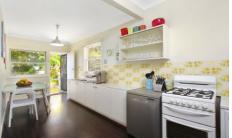

- Striking dark timber floors, high ceilings
- Separate living, dining and eat-in kitchen
- Rear alfresco terrace, outside toilet/shower
- Large lower level rumpus/teenage retreat
- 3 beds with BIRs, study, renovated bath
- Underhouse storage, SLUG, front balcony