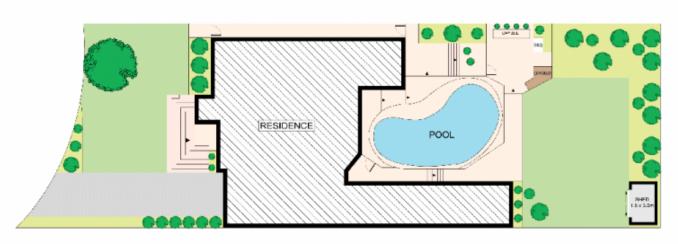

## 19 Erang Avenue KIRRAWEE NSW

Offering the feel of a first class resort, this magical family home has been transformed capitilising on its many special attributes and creating natural spaces to be enjoyed year round. Resting on a superb 708sqm at the end of a cul-de-sac, it utilises its stunning pool as a focal point, with multiple alfresco decks and a spectacular glass wrapped atrium dining.

4 2 2 2

Type : House Land Size : 708 sqm

View: https://www.jreproperty.com.au/sale/nsw/sut herland/kirrawee/residential/house/7488418

Luke Jeffree 02 9540 2222

**GROUND FLOOR** 

SITE PLAN (NOT TO SCALE)

Hand a rown are for preparation purposes only and are not us to larry legal obcurrent or the hey are subject to entraporations, or inaccurades and about notice used as a sple and accuracy reference interested as tips another two insulines using independent sources.