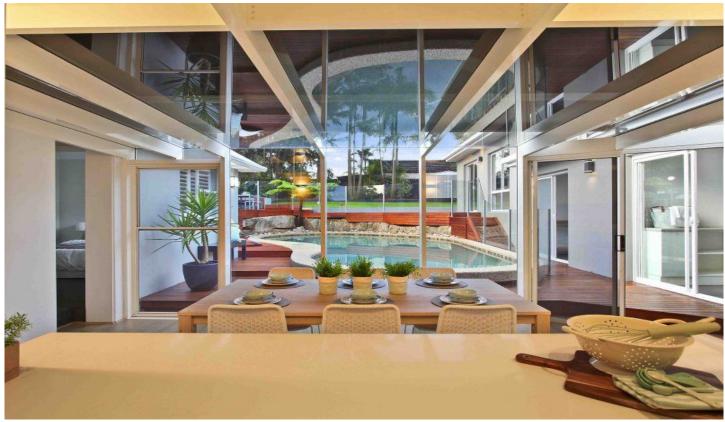

## 19 Erang Avenue KIRRAWEE NSW

Offering the feel of a first class resort, this magical family home has been transformed capitilising on its many special attributes and creating natural spaces to be enjoyed year round. Resting on a superb 708sqm at the end of a cul-de-sac, it utilises its stunning pool as a focal point, with multiple alfresco decks and a spectacular glass wrapped atrium dining.

- North facing yard, timber floors, bright interiors
- Family living, chic modern stone kitchen
- Dining wrapped in glass, electric blinds
- Separate teenage retreat with bathroom
- Series of decks, built in b-b-que, level lawn
- DLUG, good storage, Kirrawee High catchment