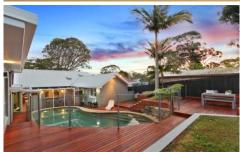

## 19 Erang Avenue KIRRAWEE NSW

Offering the feel of a first class resort, this magical family home has been transformed capitilising on its many special attributes and creating natural spaces to be enjoyed year round. Resting on a superb 708sqm at the end of a cul-de-sac, it utilises its stunning pool as a focal point, with multiple alfresco decks and a spectacular glass wrapped atrium dining.

- North facing yard, timber floors, bright interiors
- Family living, chic modern stone kitchen
- Dining wrapped in glass, electric blinds
- Separate teenage retreat with bathroom
- Series of decks, built in b-b-que, level lawn
- DLUG, good storage, Kirrawee High catchment