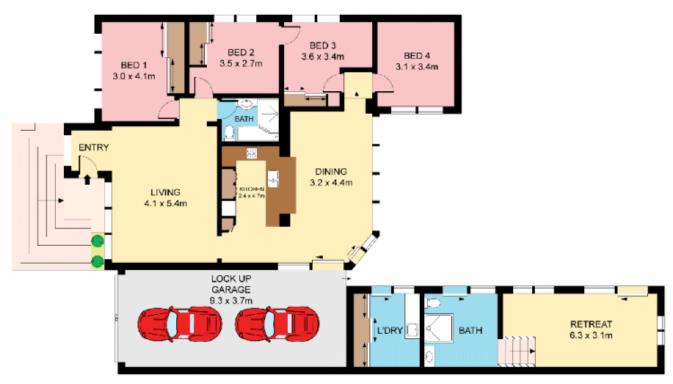

## 19 Erang Avenue KIRRAWEE NSW

Offering the feel of a first class resort, this magical family home has been transformed capitilising on its many special attributes and creating natural spaces to be enjoyed year round. Resting on a superb 708sqm at the end of a cul-de-sac, it utilises its stunning pool as a focal point, with multiple alfresco decks and a spectacular glass wrapped atrium dining.

- North facing yard, timber floors, bright interiors
- Family living, chic modern stone kitchen
- Dining wrapped in glass, electric blinds
- Separate teenage retreat with bathroom
- Series of decks, built in b-b-que, level lawn
- DLUG, good storage, Kirrawee High catchment

4 2 2 2

Type : House Land Size : 708 sqm

View: https://www.jreproperty.com.au/sale/nsw/sut herland/kirrawee/residential/house/7488418

Luke Jeffree 02 9540 2222

**GROUND FLOOR** 

SITE PLAN (NOT TO SCALE)

Hand a rown are for preparation purposes only and are not us to larry legal obcurrent or the hey are subject to entraporations, or inaccurades and about notice used as a sple and accuracy reference interested as tips another two insulines using independent sources.