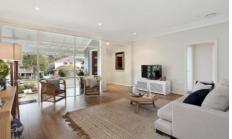

## 19 Erang Avenue KIRRAWEE NSW

Offering the feel of a first class resort, this magical family home has been transformed capitilising on its many special attributes and creating natural spaces to be enjoyed year round. Resting on a superb 708sqm at the end of a cul-de-sac, it utilises its stunning pool as a focal point, with multiple alfresco decks and a spectacular glass wrapped atrium dining.

- North facing yard, timber floors, bright interiors
- Family living, chic modern stone kitchen
- Dining wrapped in glass, electric blinds
- Separate teenage retreat with bathroom
- Series of decks, built in b-b-que, level lawn
- DLUG, good storage, Kirrawee High catchment