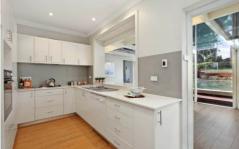

- North facing yard, timber floors, bright interiors
- Family living, chic modern stone kitchen
- Dining wrapped in glass, electric blinds
- Separate teenage retreat with bathroom
- Series of decks, built in b-b-que, level lawn
- DLUG, good storage, Kirrawee High catchment