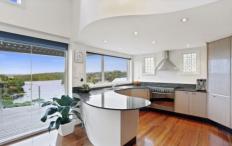

## 12 Molong Road GYMEA BAY NSW

Architecturally unique, this striking residence pays homage to its privileged surrounds, enjoying magnificent bay panoramas from all levels down North West Arm. Striking lines, sweeping spaces and a practical floor plan with excellent separation ensures the finest in modern family living, further enhanced by its plethora of top of the line finishes.

- Timber floors, expanses of seamless glass
- Sprawling living, dining, sitting, huge deck
- Granite kitchen, Miele appliances, study
- Whole floor master with designer ensuite
- Media/living, 2 street entrance, cul-de-sac
- Superb gardens, level lawn, large terrace