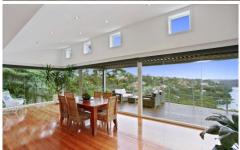

## 12 Molong Road GYMEA BAY NSW

Architecturally unique, this striking residence pays homage to its privileged surrounds, enjoying magnificent bay panoramas from all levels down North West Arm. Striking lines, sweeping spaces and a practical floor plan with excellent separation ensures the finest in modern family living, further enhanced by its plethora of top of the line finishes.

- Timber floors, expanses of seamless glass
- Sprawling living, dining, sitting, huge deck
- Granite kitchen, Miele appliances, study
- Whole floor master with designer ensuite
- Media/living, 2 street entrance, cul-de-sac
- Superb gardens, level lawn, large terrace