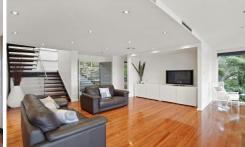

## 12 Molong Road GYMEA BAY NSW

Architecturally unique, this striking residence pays homage to its privileged surrounds, enjoying magnificent bay panoramas from all levels down North West Arm. Striking lines, sweeping spaces and a practical floor plan with excellent separation ensures the finest in modern family living, further enhanced by its plethora of top of the line finishes.

- Timber floors, expanses of seamless glass
- Sprawling living, dining, sitting, huge deck
- Granite kitchen, Miele appliances, study
- Whole floor master with designer ensuite
- Media/living, 2 street entrance, cul-de-sac
- Superb gardens, level lawn, large terrace