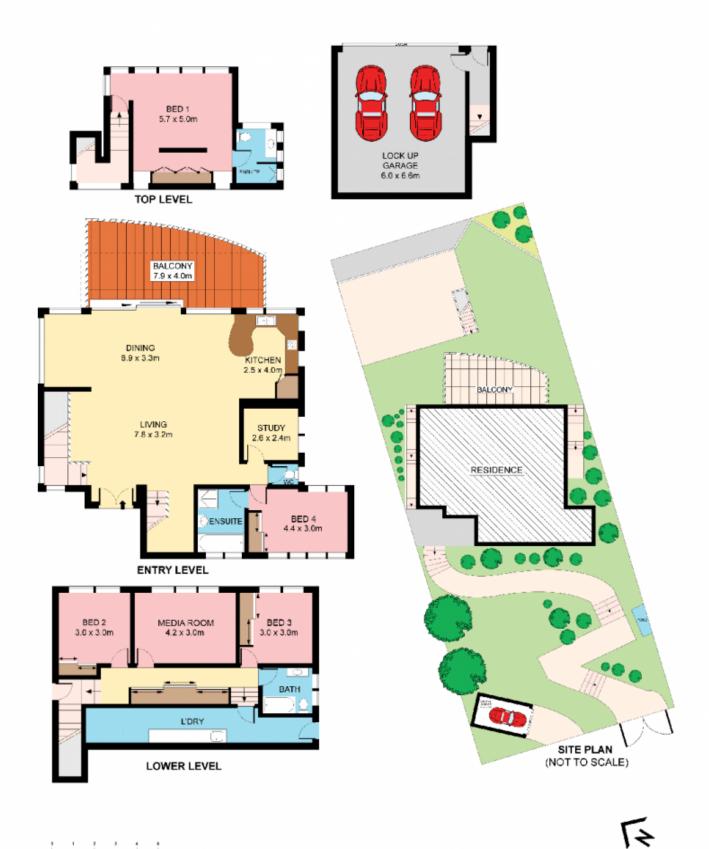

## 12 Molong Road GYMEA BAY NSW

Architecturally unique, this striking residence pays homage to its privileged surrounds, enjoying magnificent bay panoramas from all levels down North West Arm. Striking lines, sweeping spaces and a practical floor plan with excellent separation ensures the finest in modern family living, further enhanced by its plethora of top of the line finishes.

- Timber floors, expanses of seamless glass
- Sprawling living, dining, sitting, huge deck
- Granite kitchen, Miele appliances, study
- Whole floor master with designer ensuite
- Media/living, 2 street entrance, cul-de-sac
- Superb gardens, level lawn, large terrace

4 🕮 3 🚍 3 🚍

Type : House Land Size : 654 sqm

View: https://www.jreproperty.com.au/sale/nsw/sut

herland/gymea-bay/residential/house/74884 21

Luke Jeffree 02 9540 2222

If and chown are for createrfall on purposes only and are not us to largy egal document on the may are subject to entral, chisconal, neconades and chaulones be used as a sole and excurato retorated interested particle and up make their particular inscriptions. See