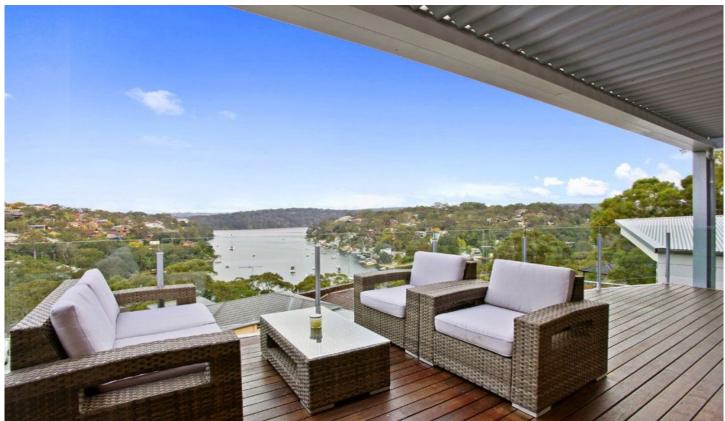

## 12 Molong Road GYMEA BAY NSW

Architecturally unique, this striking residence pays homage to its privileged surrounds, enjoying magnificent bay panoramas from all levels down North West Arm. Striking lines, sweeping spaces and a practical floor plan with excellent separation ensures the finest in modern family living, further enhanced by its plethora of top of the line finishes.

- Timber floors, expanses of seamless glass
- Sprawling living, dining, sitting, huge deck
- Granite kitchen, Miele appliances, study
- Whole floor master with designer ensuite
- Media/living, 2 street entrance, cul-de-sac
- Superb gardens, level lawn, large terrace