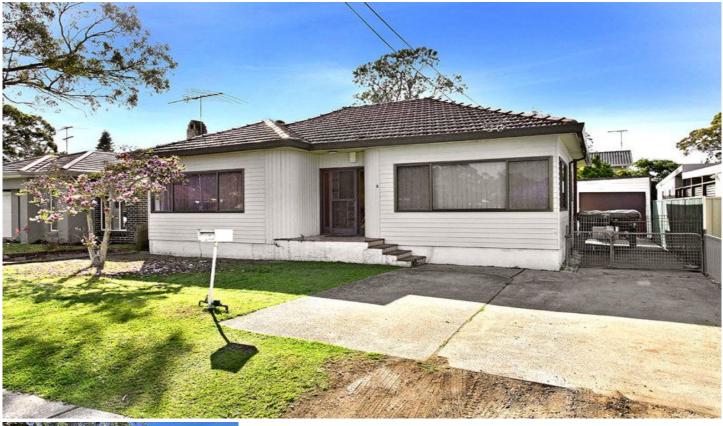

## 8 Milner Avenue KIRRAWEE NSW

Resting on a level 575sqm block, this original condition home includes three bedrooms, main with built-ins and original kitchen and bathroom. With ducted air conditioning, high ceilings, lounge with fireplace, 2nd toilet, sunroom/study area, LPG gas ready and single car garage containing workshop space. Refurbish or start afresh with a new home. Placed within the Kirrawee High catchment area, it enjoys an idyllic location, quietly and peacefully set amongst quality homes.

- 3 bedrooms, main with built-in, ducted air-con
- Sunroom/study area, open lounge and dining area
- Original kitchen and bathroom
- Single lock-up garage with workshop space
- Child friendly yard, Kirrawee High Catchment