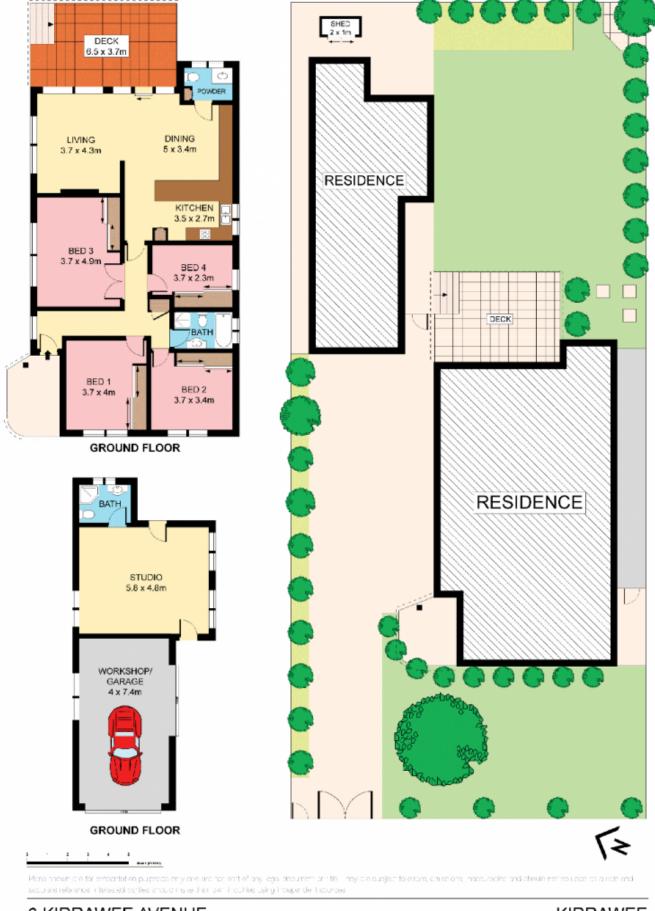

## 6 Kirrawee Avenue KIRRAWEE NSW

A relaxed haven of light and charm, this single level family home combines cottage appeal with a spacious and versatile floor plan easily accommodating the needs of a modern lifestyle. Set within the sought after Kirrawee High catchment it boasts a generous child friendly yard and unique separate studio with a spacious bedroom, living and bathroom.

- Timber floors, rich colour palette, light filled
- Family sized kitchen with breakfast bar, air-con
- Separate dining, family living, alfresco deck
- Good sized beds with BIRs, study alcove
- Versatile studio/teen retreat or guest suite
- SLUG, storage, walk to shops, bus and rail

| Туре    | : House      |
|---------|--------------|
| Land Si | ze : 632 sam |

: https://www.jreproperty.com.au/sale/nsw/sut herland/kirrawee/residential/house/7488424

View

Luke Jeffree 02 9540 2222