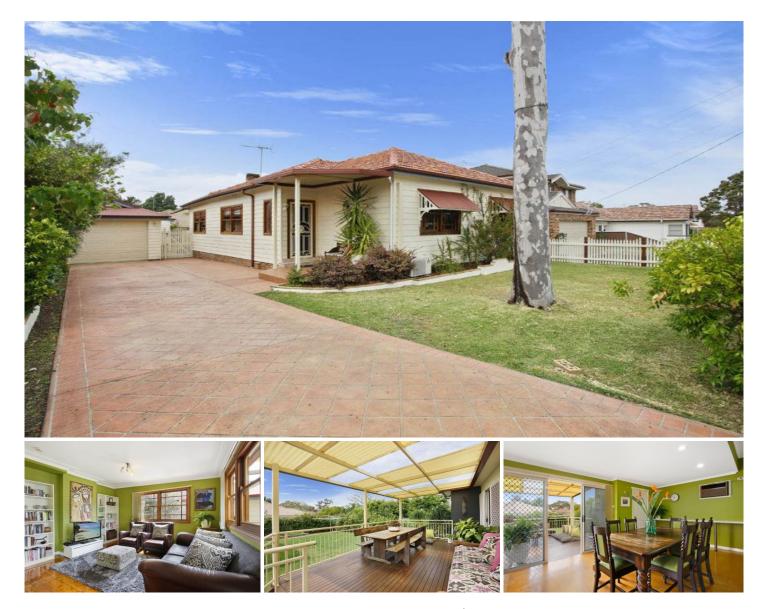

## 6 Kirrawee Avenue KIRRAWEE NSW

A relaxed haven of light and charm, this single level family home combines cottage appeal with a spacious and versatile floor plan easily accommodating the needs of a modern lifestyle. Set within the sought after Kirrawee High catchment it boasts a generous child friendly yard and unique separate studio with a spacious bedroom, living and bathroom.

- Timber floors, rich colour palette, light filled
- Family sized kitchen with breakfast bar, air-con
- Separate dining, family living, alfresco deck
- Good sized beds with BIRs, study alcove
- Versatile studio/teen retreat or guest suite
- SLUG, storage, walk to shops, bus and rail