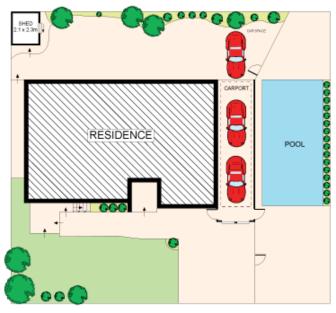

5 🗀 3 🔓 3 🖨

Type : House Land Size : 556 sqm

View : https://www.jreproperty.com.au/sale/nsw/sut

herland/miranda/residential/house/7488425

Dion Moon 02 9540 2222

GROUND FLOOR

FIRST FLOOR

SITE PLAN (NOT TO SCALE)