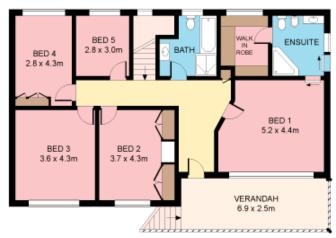

5 🗀 3 🔓 3 🖨

Type : House Land Size : 556 sqm

View : https://www.jreproperty.com.au/sale/nsw/sut

herland/miranda/residential/house/7488425

Dion Moon 02 9540 2222

GROUND FLOOR

FIRST FLOOR

SITE PLAN (NOT TO SCALE)