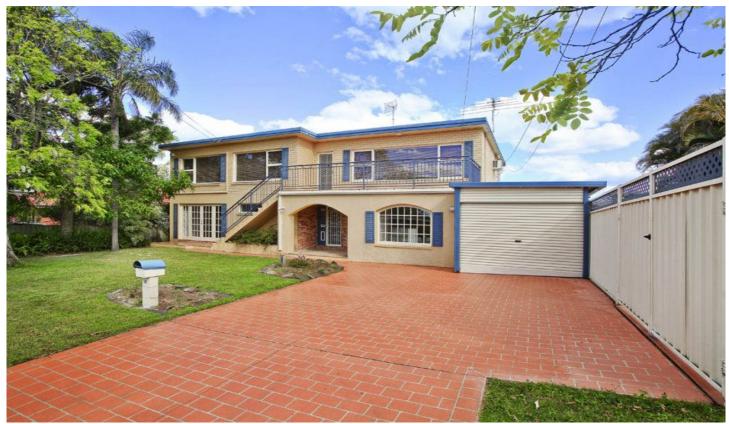

## 18 Violet Street MIRANDA NSW

Easily catering for a large or extended family, this substantially proportioned two storey home sits on an impressive level and easy care lot, with multiple alfresco terraces and pool. Displaying an extremely adaptable floor plan, it offers scope to modernise and add value and enjoys the perfect location close to all amenities.

- Expansive open plan formal living and dining
- Casual dining adjoins the kitchen, rear terrace
- Versatile rumpus with bar & ensuite bathroom
- In ground pool, 5 bedrooms or 4 & study
- Master with WIR and ensuite, 3 car carport
- North facing, air-con, close to schools, shops, bus

5 🗀 3 🔓 3 🖨

Type : House Land Size : 556 sqm

View : https://www.jreproperty.com.au/sale/nsw/sut

herland/miranda/residential/house/7488425

Dion Moon 02 9540 2222

GROUND FLOOR

FIRST FLOOR

SITE PLAN (NOT TO SCALE)