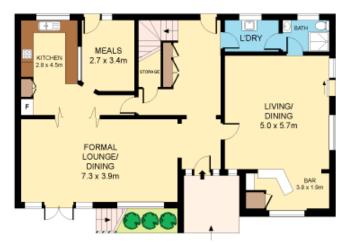

5 🗀 3 🔓 3 🖨

Type : House Land Size : 556 sqm

View : https://www.jreproperty.com.au/sale/nsw/sut

herland/miranda/residential/house/7488425

Dion Moon 02 9540 2222

GROUND FLOOR

FIRST FLOOR

SITE PLAN (NOT TO SCALE)