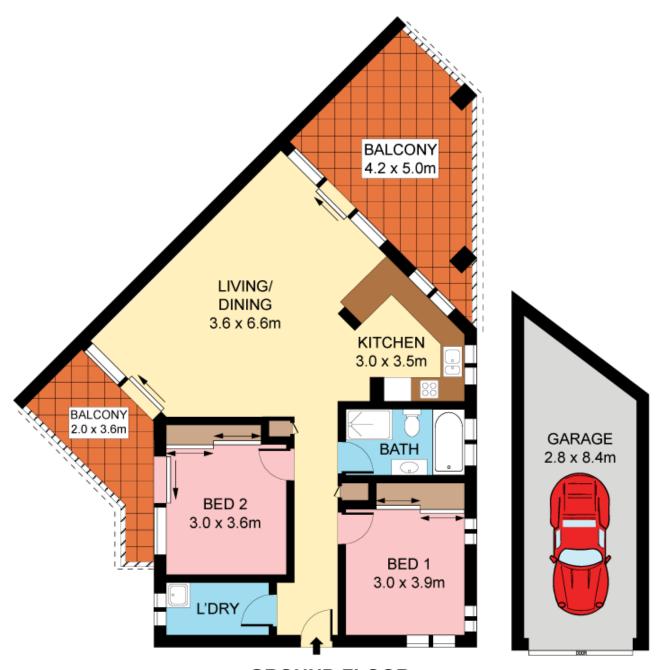

## 2 📭 1 🚍 1 🗬

Type : Unit Land Size : 130 sqm

View: https://www.jreproperty.com.au/sale/nsw/sut herland/gymea/residential/unit/7488426

Dion Moon 02 9540 2222

**GROUND FLOOR** 

Plans shown are for presentation purposes only and are not part of any legal document or title. They are subject to errors, omissions, inaccuracies and should not be used as a sole and accurate reference. Interested parties should make their own inquiries using independent sources.

5/725 KINGSWAY GYMEA