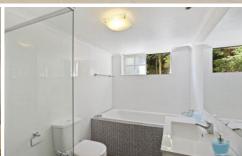

- Sun drenched, North facing open plan living/dining
- Private alfresco terrace ideal for a barbeque
- Quality timber kitchen with stainless appliances
- 2 beds with BIRs, main with balcony, chic bathroom
- Internal laundry, 3 balconies, security complex
- Over-sized SLUG, storage, walk to village, rail