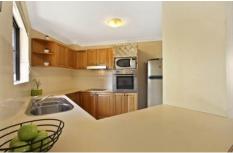

- Sun drenched, North facing open plan living/dining
- Private alfresco terrace ideal for a barbeque
- Quality timber kitchen with stainless appliances
- 2 beds with BIRs, main with balcony, chic bathroom
- Internal laundry, 3 balconies, security complex
- Over-sized SLUG, storage, walk to village, rail