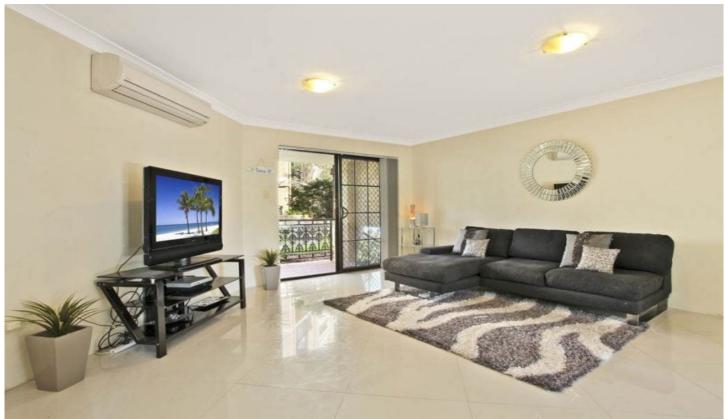

## 5/725-729 Kingsway GYMEA NSW

Occupying a prime ground floor position to the rear of the tightly held Glenview Apartments, this substantial light filled apartment displays interesting design, comfort and unrivalled convenience. Immersed in leafy surrounds, it promises easy everyday living and entertaining and a perfect base or investment opportunity in a sought after locale.

- Sun drenched, North facing open plan living/dining
- Private alfresco terrace ideal for a barbeque
- Quality timber kitchen with stainless appliances
- 2 beds with BIRs, main with balcony, chic bathroom
- Internal laundry, 3 balconies, security complex
- Over-sized SLUG, storage, walk to village, rail