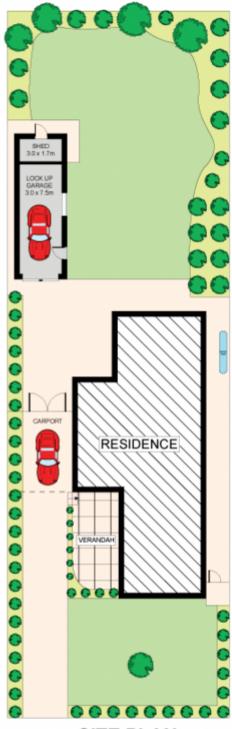

## 3 📭 1 🔓 2 😭

Type : House Land Size : 607 sqm

View : https://www.jreproperty.com.au/sale/nsw/sut

herland/gymea-bay/residential/house/74884

Luke Jeffree 02 9540 2222

**GROUND FLOOR** 

Plans shown are for presentation purposes only and are not part of any legal document or title. They are subject to errors, omissions, inaccuracies and should not be used as a sole and accurate reference. Interested parties should make their own inquiries using independent sources.