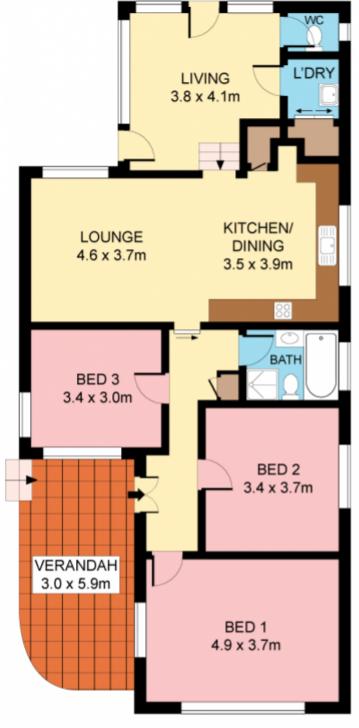

## 3 📭 1 🔓 2 😭

Type : House Land Size : 607 sqm

View : https://www.jreproperty.com.au/sale/nsw/sut

herland/gymea-bay/residential/house/74884

Luke Jeffree 02 9540 2222

**GROUND FLOOR** 

Plans shown are for presentation purposes only and are not part of any legal document or title. They are subject to errors, omissions, inaccuracies and should not be used as a sole and accurate reference. Interested parties should make their own inquiries using independent sources.