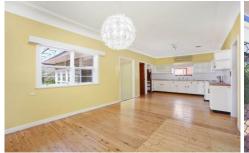

- Fresh and bright throughout, timber floors
- Open plan lounge with large kitchen/dining
- Family living, powder room, updated bathroom
- Double beds, air-con, designer lighting, SLUG
- Alfresco terrace, private and secure grounds
- Carport, shed, fenced, walk to school, bus