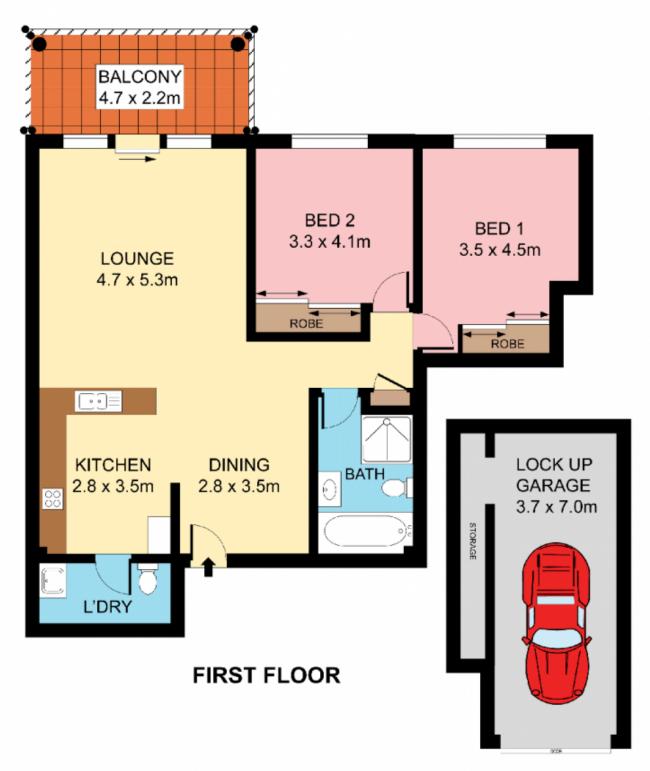

## 14/14-18 Koorabel Avenue GYMEA NSW

Sensational two bedroom security unit within terrific proximity to everything that popular Gymea Village has to offer. This rare offering in sought after Koorabel Avenue is ideally suited to both owner occupiers and investors. Boasting two great size bedrooms, modern bathroom and kitchen along with a generous sized balcony plus an internal laundry with additional toilet. Secure this great opportunity to move into your new home before Christmas.

- Two good sized bedrooms, both with built-ins
- Substantial living and dining, modern kitchen
- First floor location, quality security building
- SLUG, storage, walk to shops, bus and rail
- Exceptional starter/investor in prime local

## 2 📭 1 🖺 1 🗬

Type : Unit Land Size : 123 sqm

**View**: https://www.jreproperty.com.au/sale/nsw/sut herland/gymea/residential/unit/7488429

Luke Jeffree 02 9540 2222

For full version visit the website

**BASEMENT** 