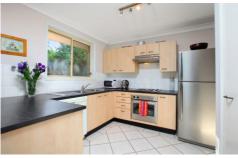

- Set back from the road, separate lounge
- Generous living & dining, modern kitchen
- Alfresco terrace, built in day bed, fully fenced
- Very private rear gardens, powder/laundry
- BIRs, well separated downstairs master with ensuite
- SLUG, further parking, walk to rail, shops