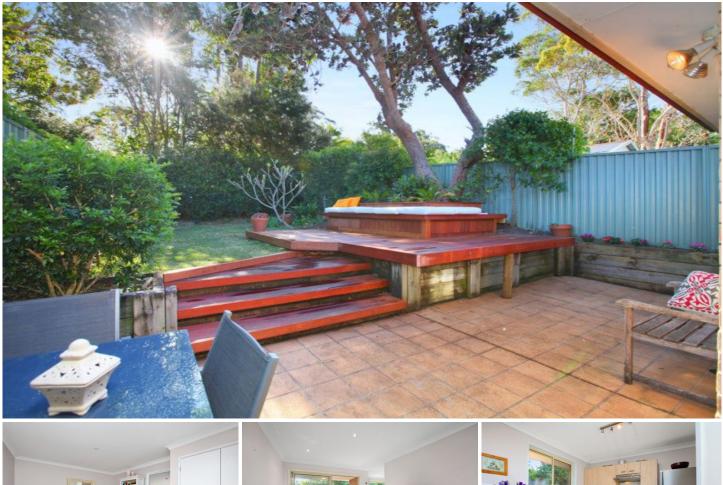

## 235B Sylvania Road MIRANDA NSW

The perfect combination of size and easy care attributes, this stylish duplex epitomises fresh and contemporary living with a spacious dual level floor plan and superb outdoor spaces. Beautifully presented, its family sized dimensions offer versatility enhanced by pet and child friendly grounds and easy access to both Gymea and Mirandas amenities.

- Set back from the road, separate lounge
- Generous living & dining, modern kitchen
- Alfresco terrace, built in day bed, fully fenced
- Very private rear gardens, powder/laundry
- BIRs, well separated downstairs master with ensuite
- SLUG, further parking, walk to rail, shops