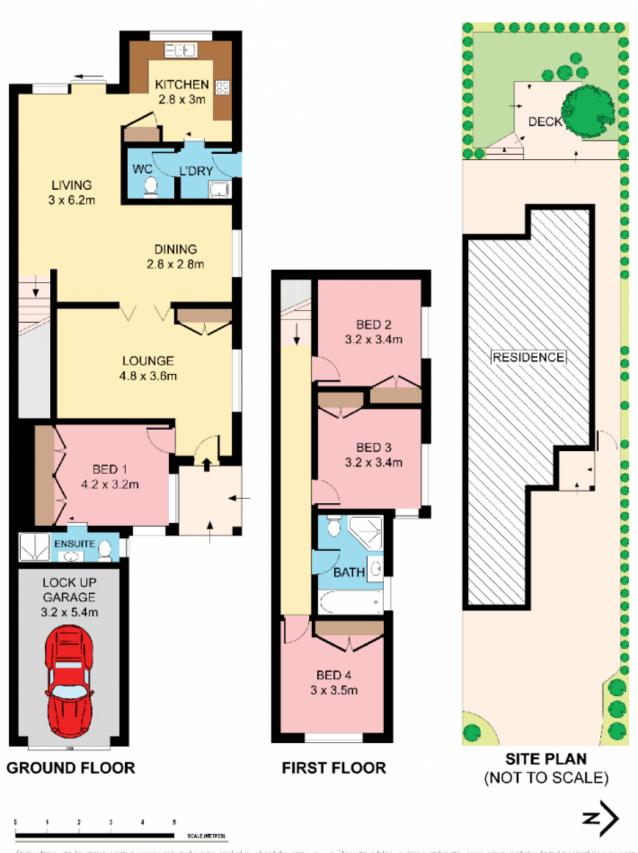

## 235B Sylvania Road MIRANDA NSW

The perfect combination of size and easy care attributes, this stylish duplex epitomises fresh and contemporary living with a spacious dual level floor plan and superb outdoor spaces. Beautifully presented, its family sized dimensions offer versatility enhanced by pet and child friendly grounds and easy access to both Gymea and Mirandas amenities.

- Set back from the road, separate lounge
- Generous living & dining, modern kitchen
- Alfresco terrace, built in day bed, fully fenced
- Very private rear gardens, powder/laundry
- BIRs, well separated downstairs master with ensuite
- SLUG, further parking, walk to rail, shops

- Type : Semi Detached
- Land Size
- Land Size : 259 sqm
  - : https://www.jreproperty.com.au/sale/nsw/sut herland/miranda/residential/semi-detached/ 7488430

Luke Jeffree 02 9540 2222

Plana chow lists for presentation our versal only and are not perfort ally legislid or unal. They are tabled to present only and choose and choose not be used as a contact a list or a contact as contact as a conta