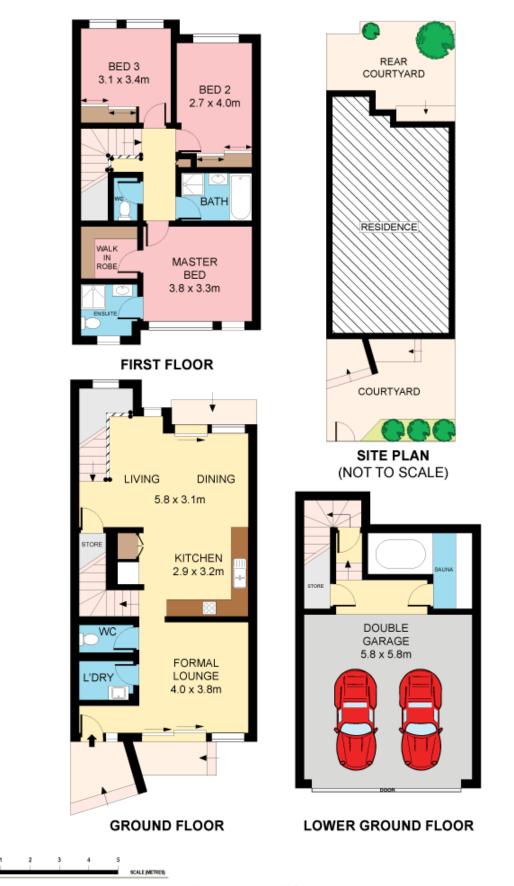

- North facing and filled with natural light
- Spacious lounge adjoins the front courtyard
- Open plan eat-in kitchen and family living
- Rear alfresco terrace, powder, ducted air-con
- Three generous bedrooms, master with ensuite
- Internal DLUG, walk to rail, bus, schools

3 🛤 2 🚰 2 🚘

| Type<br>Price | : Townhouse<br>: \$ 675,000 |
|---------------|-----------------------------|
| Land Size     | : 216 sqm                   |
| View          | : https://www.ji            |