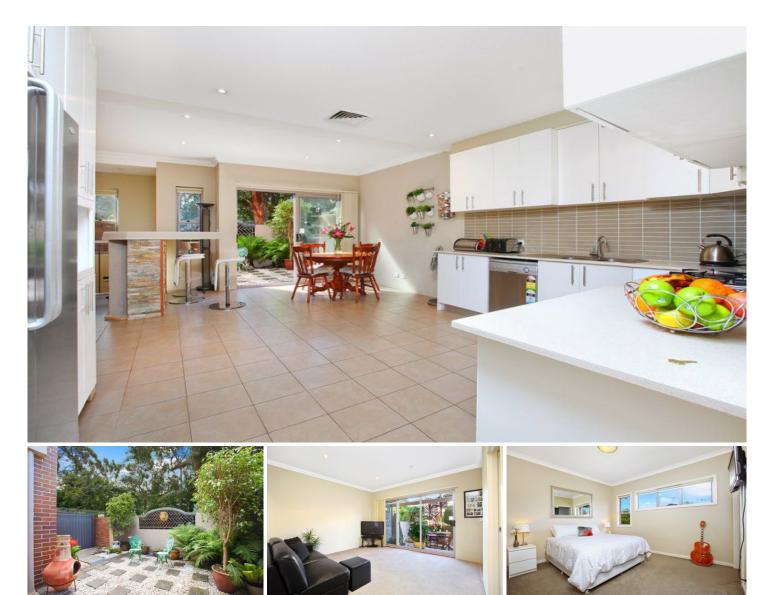

## 6/15 Hotham Road GYMEA NSW

This fresh & contemporary residence provides a spectacular easy care environment with wide appeal for executives, downsizers & families. Just 5 years old & substantially proportioned it features multiple in/outdoor living areas, a private custom built Jacuzzi & sauna & quality finishes throughout.

- North facing and filled with natural light
- Spacious lounge adjoins the front courtyard
- Open plan eat-in kitchen and family living
- Rear alfresco terrace, powder, ducted air-con
- Three generous bedrooms, master with ensuite
- Internal DLUG, walk to rail, bus, schools