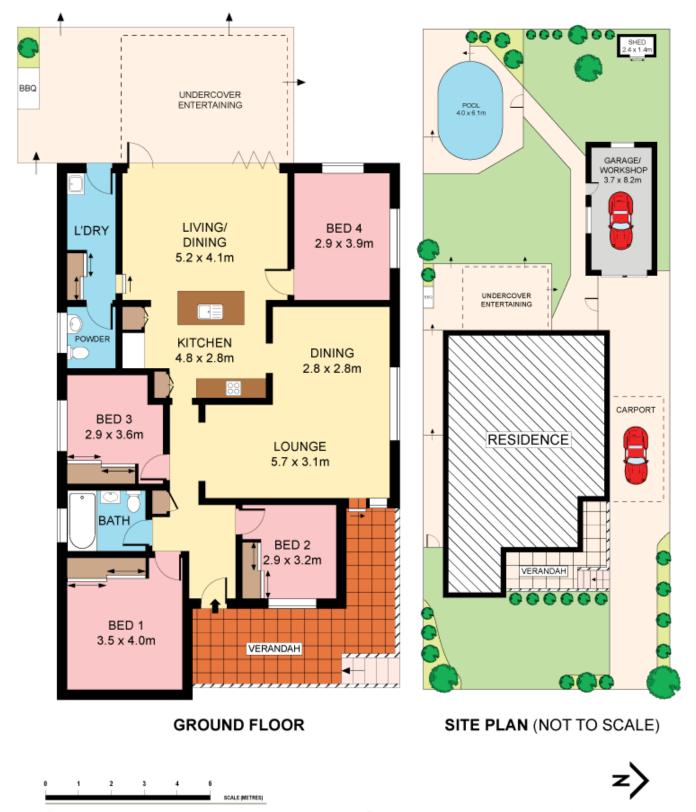

| Γ | y | р | е |          | ÷ | House |
|---|---|---|---|----------|---|-------|
|   |   |   |   | <b>•</b> |   | 070   |

- Land Size : 670 sqm View : https://ww
  - : https://www.jreproperty.com.au/sale/nsw/sut herland/gymea/residential/house/7488432

Luke Jeffree 02 9540 2222

Plans shown are for presentation purposes only and are not part of any legal document or title. They are subject to errors, omissions, inaccuracies and should not be used as a sole and accurate reference. Interested parties should make their own inquiries using independent sources.