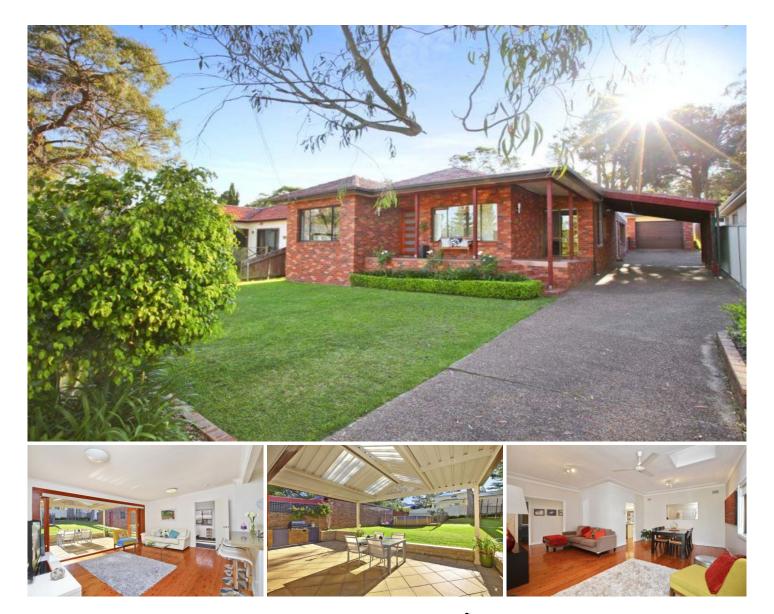

## 17 North West Arm Road GYMEA NSW

A contemporary renovation has rejuvenated this solidly built home, resulting in an inviting haven that is perfect for a young and growing family. Stretching across a single level and spilling out to superb alfresco spaces, a generous rear yard and pool, it offers outstanding easy care living and convenience walking distance to village shops, rail, bus and schools.

- Light filled open plan living, alfresco terrace
- Built in barbeque, quality stone kitchen
- Central breakfast bench, timber floors
- Generous formal living & separate dining
- Good-sized beds, garage with work area
- Powder/2nd toilet, carport, Kirrawee High catchment