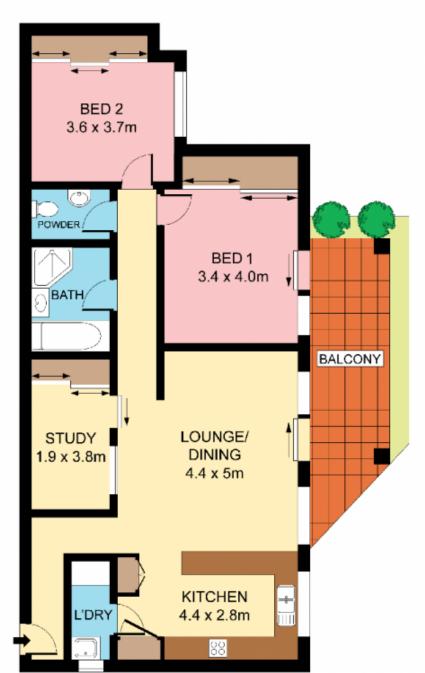

## 11/10-14 Warburton Street GYMEA NSW

Located in a highly regarded security complex, this unique ground floor unit boasts an open plan living area adjoining the large kitchen & terrace. Positioned for a lifestyle of unbeatable convenience, its a short walk to a delightful array of village shops and cafes, rail and bus. For all buyers ensure you view this terrific unit this weekend to avoid disappointment.

- Appealing and modern well maintained security complex
- Generous living and dining expands onto garden deck
- Large entertainers kitchen with breakfast bar
- Two bedrooms, both with built in robes
- Renovated bathroom & two separate lock up garages
- Tiled floors throughout, great entry into desirable locale

## **GROUND FLOOR**

Plans shown are for presentation ourspeed only and are not part of any logal document or too. They are subject to ories, or as only inaccurate an end and as a solid and assessment inforcation parties and contact that own incurrent success.