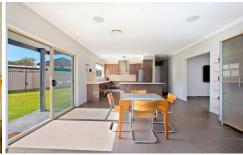

## 5 Ordak Avenue GYMEA BAY NSW

Proudly sited high at the end of an intimate cul-de-sac, this contemporary dual level residence has been created for sophisticated family living and entertaining. Superbly appointed with the finest of finishes, its exceptionally generous interiors are mirrored in its level alfresco spaces and lawns. Quiet and convenient walk to school, rail and shops.

- Family living plus banquet sized dining
- Quality stone kitchen, casual dining, air-con
- Large alfresco terrace with waterfall feature
- Dedicated media room, study, rumpus
- Master with his/hers robes & ensuite with under floor heating
- 6 room music distribution system