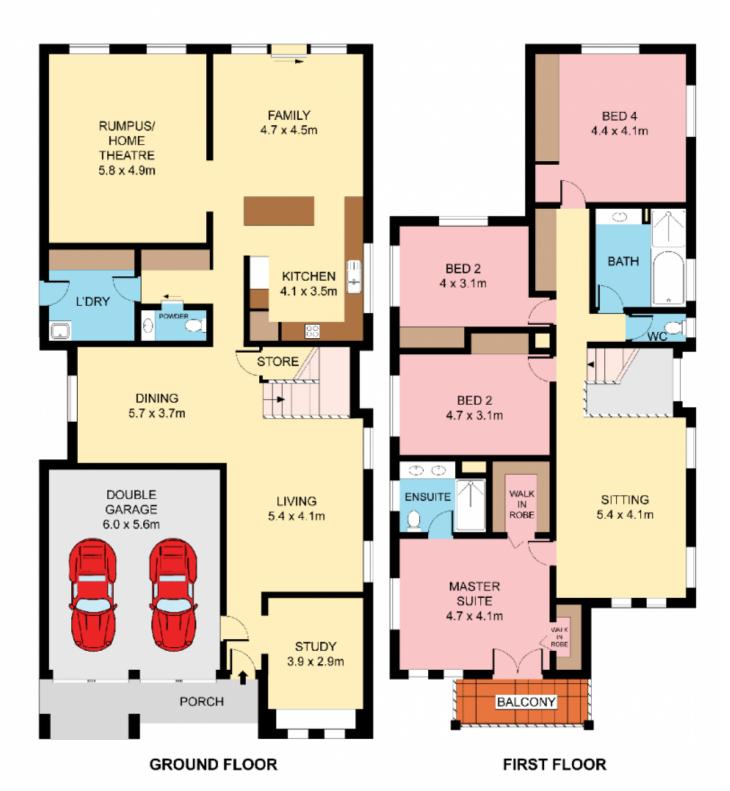

## 5 Ordak Avenue GYMEA BAY NSW

Proudly sited high at the end of an intimate cul-de-sac, this contemporary dual level residence has been created for sophisticated family living and entertaining. Superbly appointed with the finest of finishes, its exceptionally generous interiors are mirrored in its level alfresco spaces and lawns. Quiet and convenient walk to school, rail and shops.

- Family living plus banquet sized dining
- Quality stone kitchen, casual dining, air-con
- Large alfresco terrace with waterfall feature
- Dedicated media room, study, rumpus
- Master with his/hers robes & ensuite with under floor heating
- 6 room music distribution system

For full version visit the website

4 🕒 2 📛 3 🖨

Type : House Land Size : 626 sqm

View : https://www.jreproperty.com.au/sale/nsw/sut

herland/gymea-bay/residential/house/74884

34

Luke Jeffree 02 9540 2222

2 3 4 5