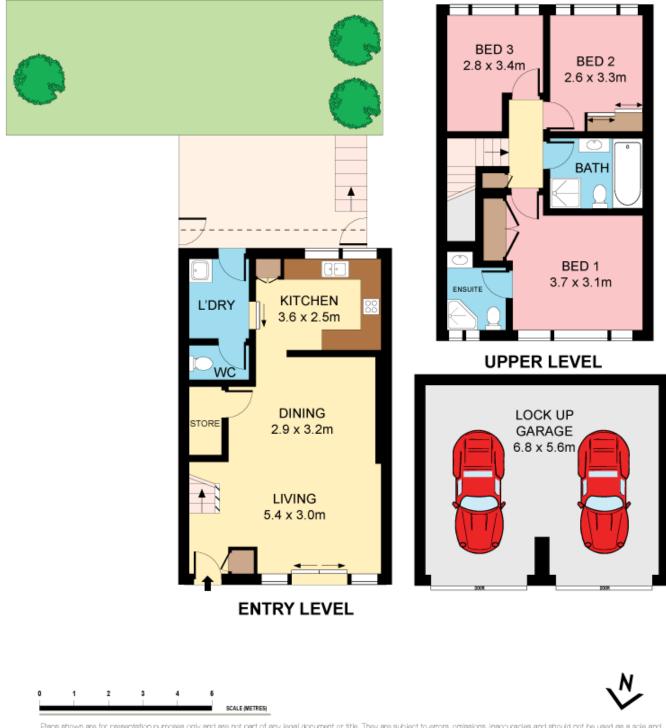

## 3 🛤 2 🚔 2 🚔

- Type : Townhouse
- Land Si View
- Land Size : 232 sqm
  - : https://www.jreproperty.com.au/sale/nsw/sut herland/gymea/residential/townhouse/74884 35

Luke Jeffree 02 9540 2222

Plane shown are for presentation purposes only and are not part of any legal document or title. They are subject to errors, omissions, inaccuracies and should not be used as a sole and accurate reference. Interested parties should make their own inquiries using independent sources.