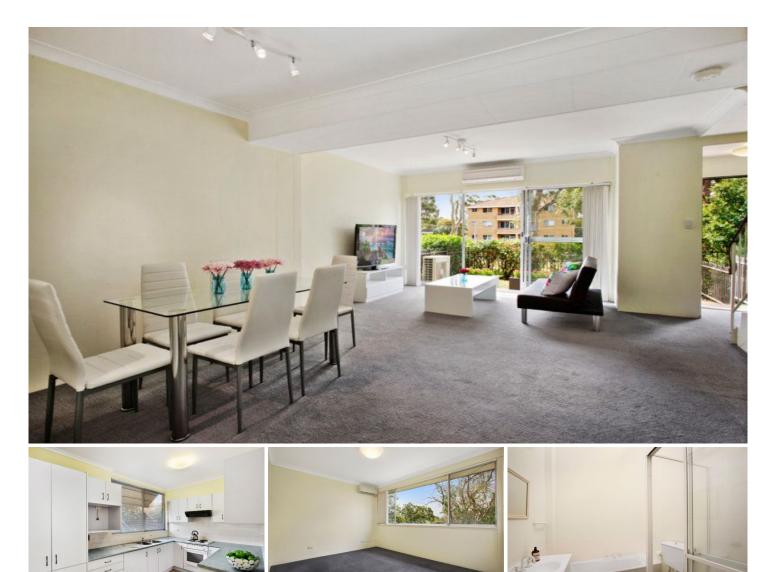

### 43/1-9 Warburton Street GYMEA NSW

11

Bright, inviting and graced with a perfect due north aspect, enjoy an easy care lifestyle of ultimate convenience just footsteps to Gymea village, rail and schools. Its family sized interiors are enhanced by the exceptional exteriors, featuring a rear alfresco terrace, level lawn on title and exclusive access to the adjoining fully fenced lawn and gardens.

- Well presented, spacious living & dining
- Front fenced courtyard, reverse cycle air-con
- Large modern kitchen, paved rear terrace
- Powder room, easy rear access to DLUG
- Master with BIRs and renovated ensuite
- Outstanding family sized starter or investor