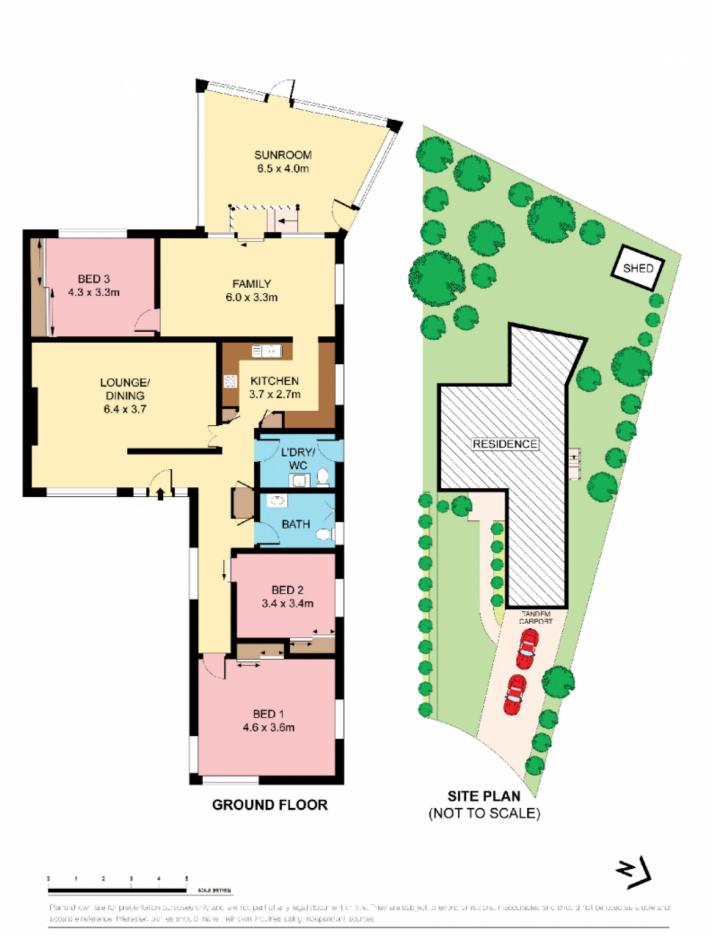

- Formal lounge & dining, original fire
- Modern kitchen, living, casual dining
- Enclosed glass wrapped terrace, air-con
- Three light filled bedrooms with BIRs
- Wheelchair friendly, laundry/powder
- Energy saving solar panels
- Large carport, Kirrawee High catchment For full version visit the website

## 3 🎮 1 🚔 2 🛱

- Type : House
- Land Size : 847 sqm View : https://ww
  - : https://www.jreproperty.com.au/sale/nsw/sut herland/gymea-bay/residential/house/74884 36

Luke Jeffree 02 9540 2222

Belinda Sanders 02 9540 2222