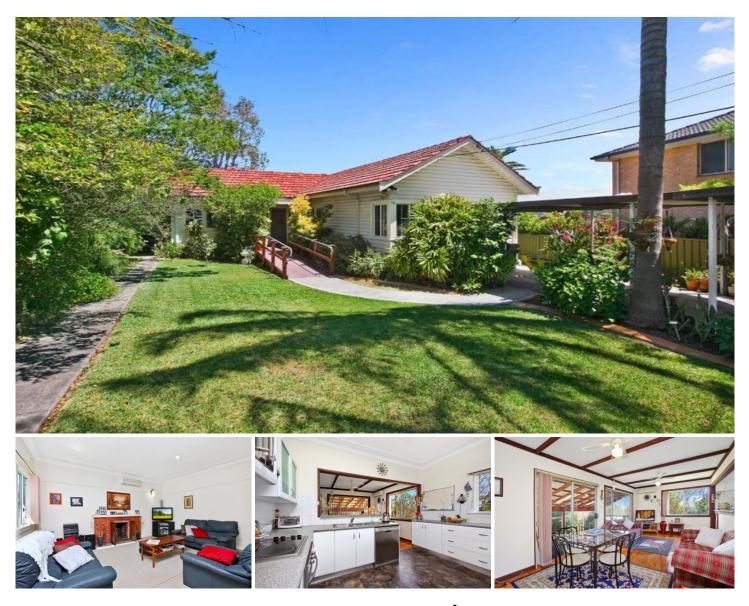

## **19 June Place GYMEA BAY NSW**

Immaculately maintained for over 40 years, this peaceful cottage style home presents excellent scope to renovate, extend or rebuild and provides an exciting opportunity in an immensely desirable area. Featuring a choice of living areas including an in/outdoor room and updated kitchen, its comfortable to enjoy and just steps to the school, bus and parks.

- Formal lounge & dining, original fire
- Modern kitchen, living, casual dining
- Enclosed glass wrapped terrace, air-con
- Three light filled bedrooms with BIRs
- Wheelchair friendly, laundry/powder
- Energy saving solar panels
- Large carport, Kirrawee High catchment For full version visit the website