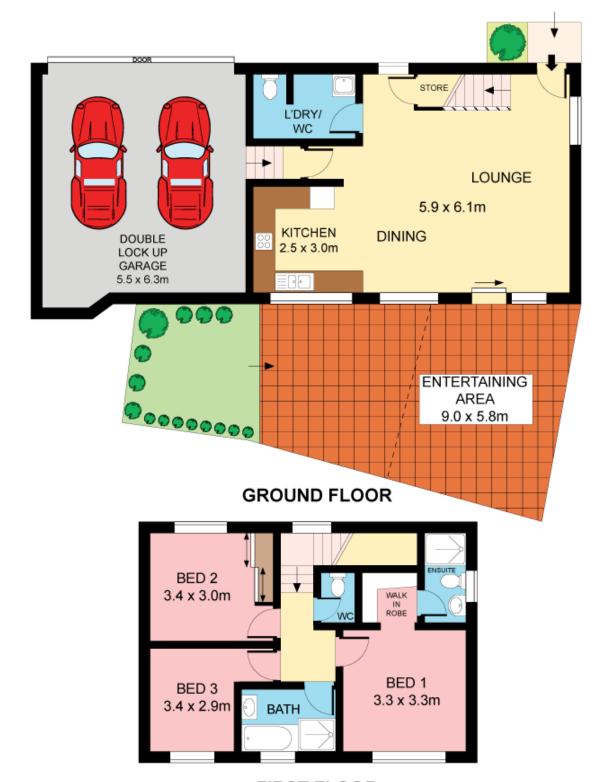

## 4/40 Manchester Road GYMEA NSW

Focused on a family friendly, easy care lifestyle, this impressive freestanding townhouse offers more than most. Peacefully placed in a stylish boutique complex, its generosity of space is mirrored outdoors with an expansive alfresco terrace and private lawn area. Pet friendly, its position is unparalleled an easy stroll to the village, rail and school.

- Bright open plan living, dining & kitchen
- Quality stone tops & steel appliances
- Large covered terrace, powder room
- Study nook, under stair storage area
- Master with ensuite, internal laundry, air-con
- DLUG with internal access, 1 of just 14

•

3 📭 2 🖺 2 🗬

Type : Townhouse Land Size : 189 sqm

View : https://www.jreproperty.com.au/sale/nsw/sut

herland/gymea/residential/townhouse/74884

Luke Jeffree 02 9540 2222

For full version visit the website

**FIRST FLOOR** 