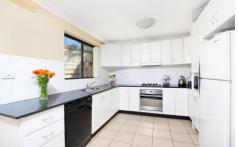

- Bright open plan living, dining & kitchen
- Quality stone tops & steel appliances
- Large covered terrace, powder room
- Study nook, under stair storage area
- Master with ensuite, internal laundry, air-con
- DLUG with internal access, 1 of just 14