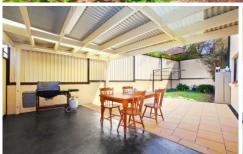

- Bright open plan living, dining & kitchen
- Quality stone tops & steel appliances
- Large covered terrace, powder room
- Study nook, under stair storage area
- Master with ensuite, internal laundry, air-con
- DLUG with internal access, 1 of just 14