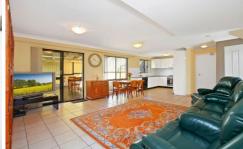

- Bright open plan living, dining & kitchen
- Quality stone tops & steel appliances
- Large covered terrace, powder room
- Study nook, under stair storage area
- Master with ensuite, internal laundry, air-con
- DLUG with internal access, 1 of just 14