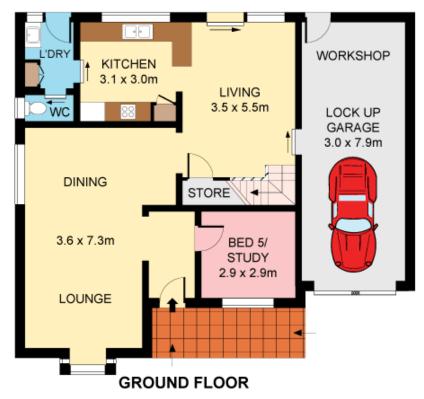

- Generous family living, spacious dining, study
- Near new stunning stone kitchen, parquetry floors
- Casual living/dining, wide alfresco terrace, powder room
- 4 large bedrooms, main with ensuite & WIR
- Back to base alarm, ducted air-con, 1? car LUG
- Superbly presented, Kirrawee High catchment

4 🗀 2 🔁 2 🖨

Type : Semi Detached

Land Size: 314 sqm View: https://ww

: https://www.jreproperty.com.au/sale/nsw/sut herland/gymea-bay/residential/semi-detach

ed/7488439

Luke Jeffree 02 9540 2222

Plans shown are for presentation purposes only and are not part of any legal document or title. They are subject to errors, omissions, inaccuracies and should not be used as a sole and accurate reference. Interested parties should make their own inquiries using independent sources.