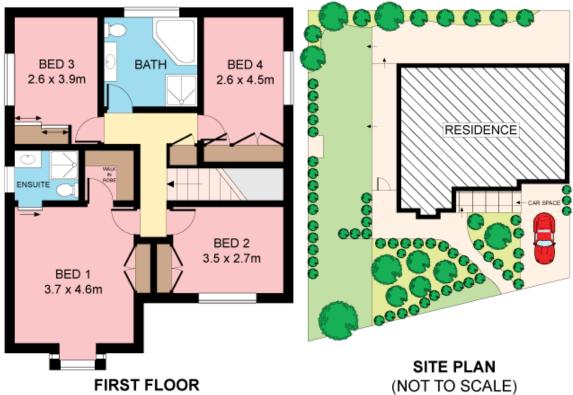

- Generous family living, spacious dining, study
- Near new stunning stone kitchen, parquetry floors
- Casual living/dining, wide alfresco terrace, powder room
- 4 large bedrooms, main with ensuite & WIR
- Back to base alarm, ducted air-con, 1? car LUG
- Superbly presented, Kirrawee High catchment

4 🗀 2 🔁 2 🖨

Type : Semi Detached

Land Size: 314 sqm View: https://ww

: https://www.jreproperty.com.au/sale/nsw/sut herland/gymea-bay/residential/semi-detach

ed/7488439

Luke Jeffree 02 9540 2222

Plans shown are for presentation purposes only and are not part of any legal document or title. They are subject to errors, omissions, inaccuracies and should not be used as a sole and accurate reference. Interested parties should make their own inquiries using independent sources.