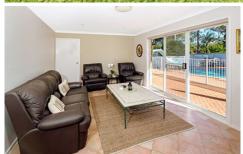

The home a single storey, features four large bedrooms (master with an ensuite), formal lounge, formal dining room, everyday dining room and a family room both of which open out to a large and levelled child-friendly backyard with a fenced in-ground swimming pool (solar heated, self cleaning), all make for an enjoyable environment to entertain from a fully equipped (Tasmanian Oak) kitchen.