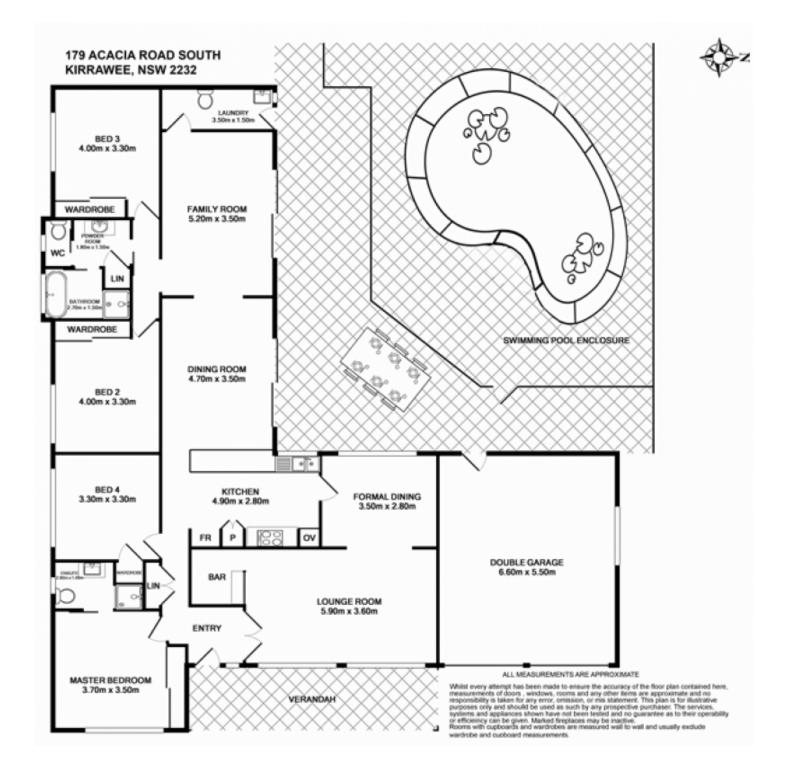

## 179 Acacia Road KIRRAWEE NSW

Impressively presented, this elegant light-filled home offers a spacious open floor plan with a three-way main bathroom between two of the four bedrooms, for the children when they grow up and want their own space.

The home a single storey, features four large bedrooms (master with an ensuite), formal lounge, formal dining room, everyday dining room and a family room both of which open out to a large and levelled child-friendly backyard with a fenced in-ground swimming pool (solar heated, self cleaning), all make for an enjoyable environment to entertain from a fully equipped (Tasmanian Oak) kitchen.

- 4 spacious bedrooms with built-ins

For full version visit the website