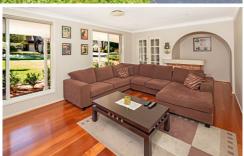

The home a single storey, features four large bedrooms (master with an ensuite), formal lounge, formal dining room, everyday dining room and a family room both of which open out to a large and levelled child-friendly backyard with a fenced in-ground swimming pool (solar heated, self cleaning), all make for an enjoyable environment to entertain from a fully equipped (Tasmanian Oak) kitchen.