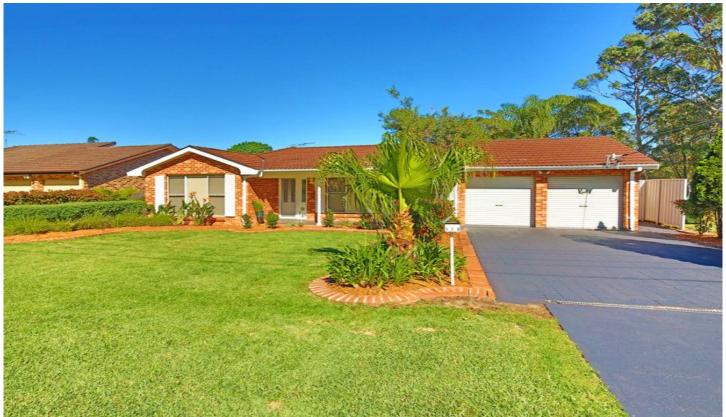

## 179 Acacia Road KIRRAWEE NSW

Impressively presented, this elegant light-filled home offers a spacious open floor plan with a three-way main bathroom between two of the four bedrooms, for the children when they grow up and want their own space.

The home a single storey, features four large bedrooms (master with an ensuite), formal lounge, formal dining room, everyday dining room and a family room both of which open out to a large and levelled child-friendly backyard with a fenced in-ground swimming pool (solar heated, self cleaning), all make for an enjoyable environment to entertain from a fully equipped (Tasmanian Oak) kitchen.