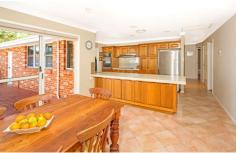

The home a single storey, features four large bedrooms (master with an ensuite), formal lounge, formal dining room, everyday dining room and a family room both of which open out to a large and levelled child-friendly backyard with a fenced in-ground swimming pool (solar heated, self cleaning), all make for an enjoyable environment to entertain from a fully equipped (Tasmanian Oak) kitchen.