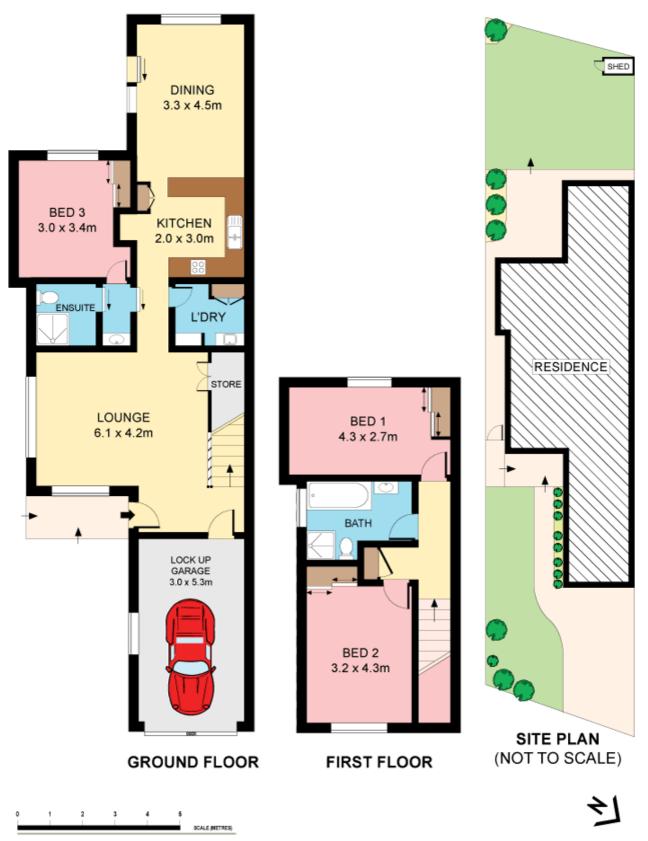

- Fresh interiors, spacious family living
- Large modern kitchen, breakfast bar
- Casual living/dining opens to terrace
- 3rd bed with 2 way bath on lower level
- Master bedroom boasts BIR & ensuite
- Internal LUG, Kirrawee High catchment

## 9A GREYGUM PLACE

GYMEA BAY