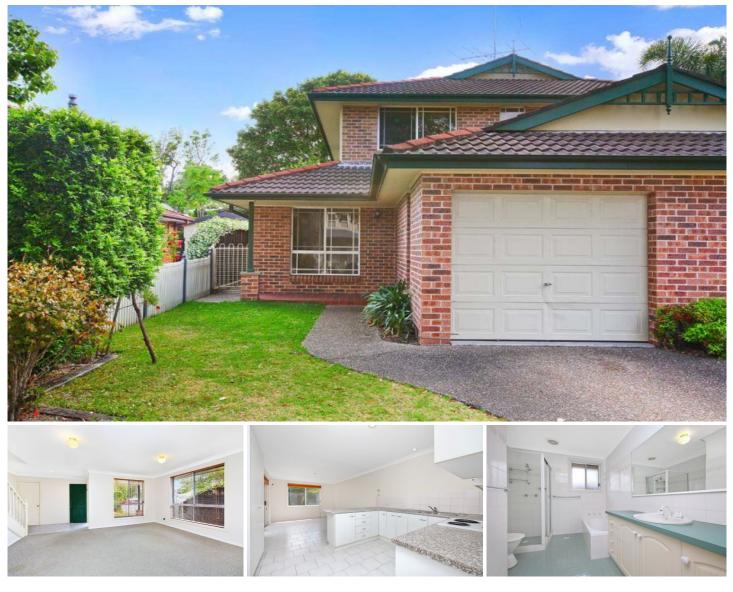

## 9A Greygum Place GYMEA BAY NSW

An exceptional house alternative, boasting no strata fees and just one adjoining wall this modern duplex promises ample space and easy care attributes. Quietly positioned in a peaceful no through road, it offers a practical dual level layout with a choice of light filled living areas, well proportioned bedrooms and a level pet and child friendly yard.

- Fresh interiors, spacious family living
- Large modern kitchen, breakfast bar
- Casual living/dining opens to terrace
- 3rd bed with 2 way bath on lower level
- Master bedroom boasts BIR & ensuite
- Internal LUG, Kirrawee High catchment