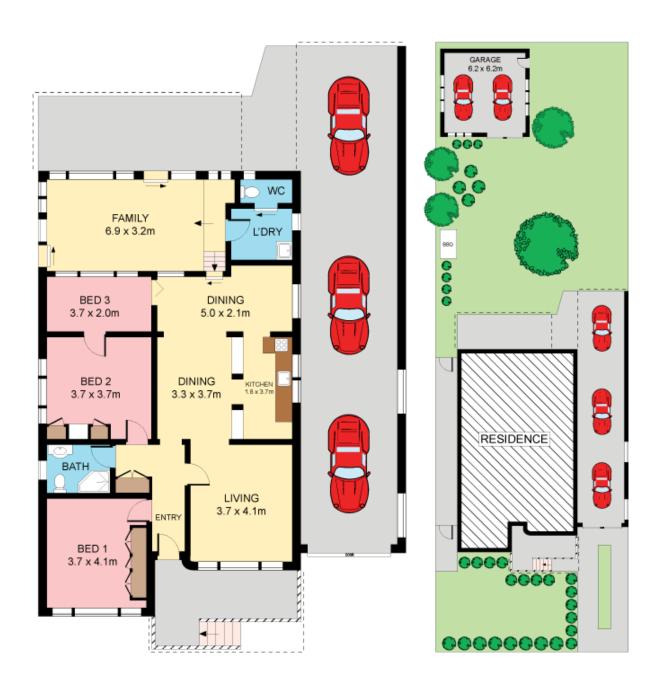

## 20 Links Avenue CRONULLA NSW

Presenting in very original condition, this classic beachside bungalow rests on an exceptional generous level lot, just metres from the beach on one side and acres of manicured golf course on the other. Ready to be transformed create your dream in one of Sydneys most sought after lifestyle locations, enjoying easy access to every amenity.

- Wide front porch, spacious formal lounge
- Formal dining plus casual dining areas
- Original kitchen, 2nd family living room
- Sprawling rear yard, large shed/storage
- Over-sized 3 car carport, laundry/2nd bath
- Air in lounge, exciting lifestyle opportunity

3 📭 2 🖺 3 🗬

Type : House Land Size : 626 sqm

View : https://www.jreproperty.com.au/sale/nsw/sut herland/cronulla/residential/house/7488443

**Luke Jeffree** 02 9540 2222

Plans shown are for presentation purposes only and are not part of any legal document or title. They are subject to errors, omissions, inaccuracies and should not be used as a sole and accurate reference. Interested parties should make their own inquiries using independent sources.