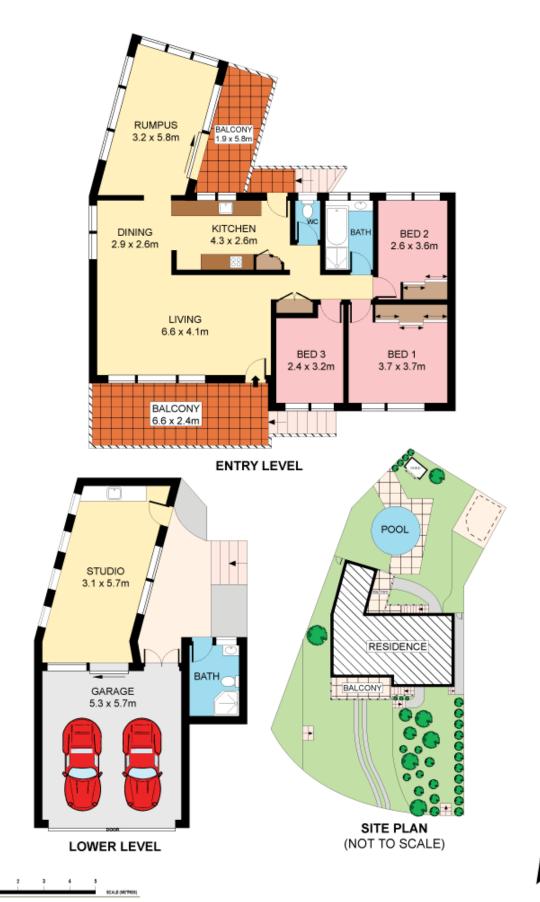

## 31 Avenel Road GYMEA BAY NSW

Displaying an exclusive perspective with elevated and wide wraparound leafy district vistas from every room this stylishly presented family home enjoys many extras. Featuring multiple living areas, child friendly grounds with pool and a versatile lower level home office with kitchenette, its perfectly sited central to schools, Gymea village, bus and rail.

- Fresh and inviting with timber floors
- Living, dining and large family room
- Modern kitchen, stainless appliances
- Alfresco terrace, large beds with BIRs
- Decked above ground pool, level lawn
- N/E to rear, Kirrawee High Catchment

## 3 2 2 2

Type : House Land Size : 581 sqm

**View**: https://www.jreproperty.com.au/sale/nsw/sut

herland/gymea-bay/residential/house/74884

44

Luke Jeffree 02 9540 2222

Plans shown are for presentation purposes only and are not part of any legal document or title. They are subject to errors, omissions, inaccuracies and should not be used as a sole and accurate reference. Interested parties should make their own inquiries using independent sources.