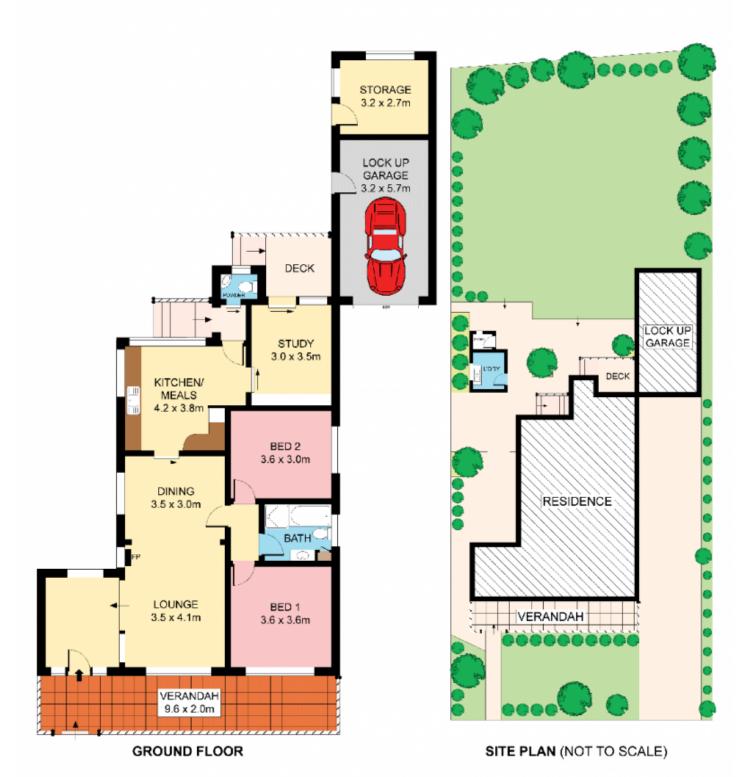

## **86 Premier Street GYMEA NSW**

Enjoying a peaceful setting just a short stroll to village shops, school and rail, this single level cottage provides the ideal entry or renovation opportunity. Resting on an exceptionally usable near level lot it displays charming interiors with a versatile nature enhanced by excellent off street parking, work shed and private rear gardens.

- Full length covered front verandah
- Timber floors, high ceilings, light filled
- Lounge with electric fire, separate dining
- Eat-in timber & gas kitchen, study/living
- Powder, laundry, workroom/studio, shed
- SLUG, side terrace, good sized bedrooms

Land size 15.24 x 43.6 total 664sqm For full version visit the website

## 2 📭 1 🖺 1 🗬

Type : House Land Size : 664 sqm

**View**: https://www.jreproperty.com.au/sale/nsw/sut

herland/gymea/residential/house/7488446

3 1 2 3 4 5 SCAEMETRES

Plane shown are for presentation our passes only and are not part of any legal document or title, individual subject to errors, omissions inaccuracies and enough notice used as a side and accuracy friends.