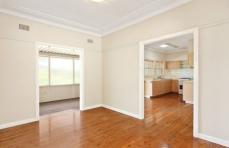

- Original timber flooring, high ceilings
- Lounge with wood fire, formal dining
- Full length enclosed balcony/living
- Tidy eat-in kitchen, casual dining area
- Large work shop, expansive rear yard
- Garage, carport, close to all amenities