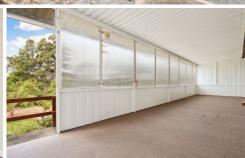

- Original timber flooring, high ceilings
- Lounge with wood fire, formal dining
- Full length enclosed balcony/living
- Tidy eat-in kitchen, casual dining area
- Large work shop, expansive rear yard
- Garage, carport, close to all amenities