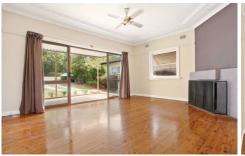

- Original timber flooring, high ceilings
- Lounge with wood fire, formal dining
- Full length enclosed balcony/living
- Tidy eat-in kitchen, casual dining area
- Large work shop, expansive rear yard
- Garage, carport, close to all amenities