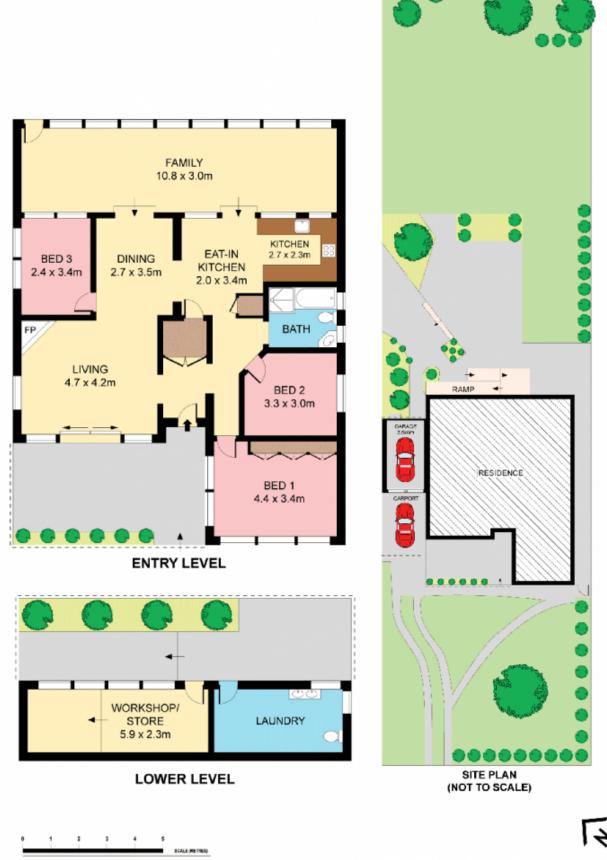

## 16 Attunga Road YOWIE BAY NSW

Nestled on an expansive landholding aspected perfectly N/E to rear, this tidy cottage presents a unique opportunity to gain a foothold in a highly regarded enclave. Not without its charms and perfectly liveable as is, it presents an exciting opportunity to capitalise on its unique setting and generous 847sqm land size to renovate, extend or replace (STCA).

- Original timber flooring, high ceilings
- Lounge with wood fire, formal dining
- Full length enclosed balcony/living
- Tidy eat-in kitchen, casual dining area
- Large work shop, expansive rear yard
- Garage, carport, close to all amenities

## 3 📭 1 🔓 2 🗬

Type : House Land Size : 847 sqm

View : https://www.jreproperty.com.au/sale/nsw/sut

herland/yowie-bay/residential/house/748844

Luke Jeffree 02 9540 2222

Hars shown are to presents, on purposes of years from partial any logal document of this, includes subject to charge and any are subject to charge any and a historial invocursalist and make that can include using independent, sources