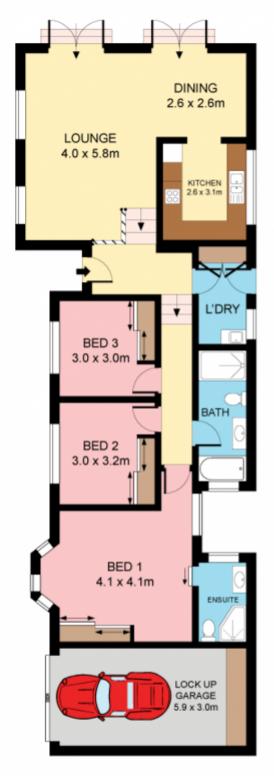

3 2 1 2

Type : House Land Size : 346 sqm

View: https://www.jreproperty.com.au/sale/nsw/sut

herland/gymea-bay/residential/house/74884

48

Dion Moon 02 9540 2222

**GROUND FLOOR** 

SITE PLAN (NOT TO SCALE)