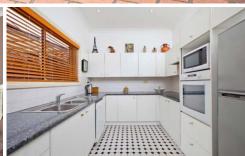

- High ceilings, timber floors, villa style appeal
- Generous family living, separate dining room
- Alfresco terrace and grassed area, laundry
- Modern kitchen, large master with ensuite
- All beds with BIRs, single lock up garage
- Kirrawee High catchment, family friendly enclave