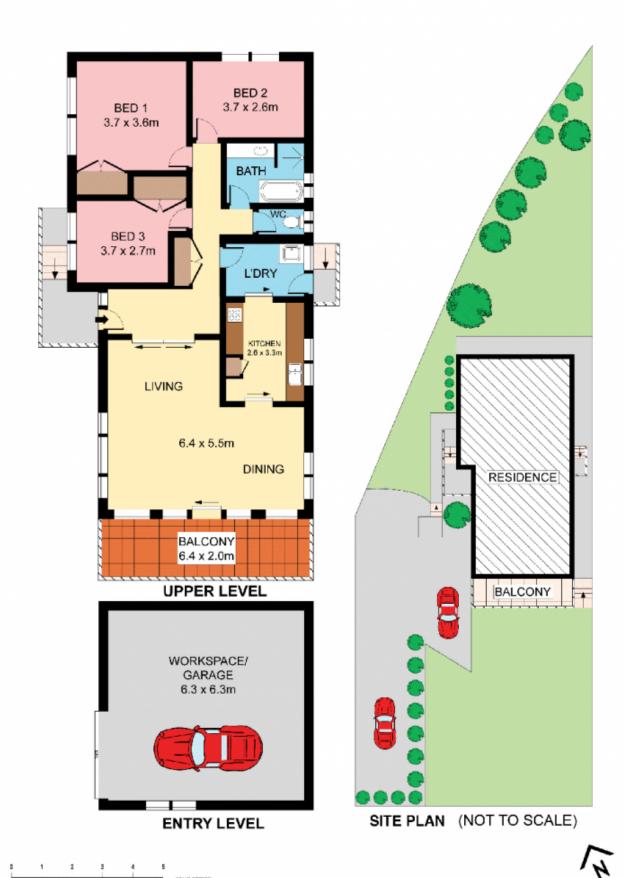

## 8 Flat Rock Road GYMEA BAY NSW

Situated in one of Gymea Bays prime locations is this desirable brick family home, enjoying lovely bay vistas from the lounge and dining area flowing onto the deck capturing views over Grays Point and the National Park. Generous bedrooms, neat kitchen and bathroom, internal laundry and double sized garage with plenty of storage.

- Timber floors, outdoor decking
- L shaped living, dining, sitting
- Original kitchen & bathroom
- Double garage, storage & off street car space
- Superb gardens, level lawn

3 📭 1 🔓 2 🖨

Type : House Land Size : 562 sqm