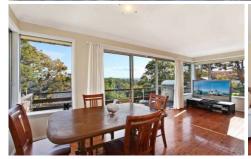

## 8 Flat Rock Road GYMEA BAY NSW

Situated in one of Gymea Bays prime locations is this desirable brick family home, enjoying lovely bay vistas from the lounge and dining area flowing onto the deck capturing views over Grays Point and the National Park. Generous bedrooms, neat kitchen and bathroom, internal laundry and double sized garage with plenty of storage.

- Timber floors, outdoor decking
- L shaped living, dining, sitting
- Original kitchen & bathroom
- Double garage, storage & off street car space
- Superb gardens, level lawn

3 📭 1 🔓 2 🖨

Type : House Land Size : 562 sqm