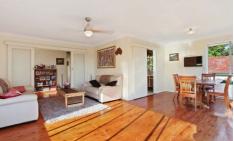

- Timber floors, outdoor decking
- L shaped living, dining, sitting
- Original kitchen & bathroom
- Double garage, storage & off street car space
- Superb gardens, level lawn

3 📭 1 🔓 2 🖨

Type : House Land Size : 562 sqm