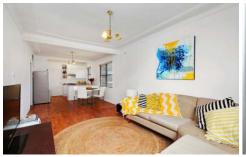

- Cute cottage appeal with timber floors
- Open plan living and dining area
- Renovated Caesarstone gas kitchen
- Flexible rear sunroom/potential 3rd bedroom
- Powder room, two generous beds, BIRs
- Fully fenced, single off street parking