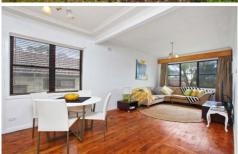

- Cute cottage appeal with timber floors
- Open plan living and dining area
- Renovated Caesarstone gas kitchen
- Flexible rear sunroom/potential 3rd bedroom
- Powder room, two generous beds, BIRs
- Fully fenced, single off street parking