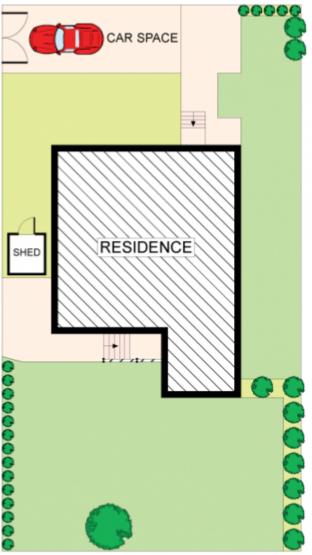

2 📭 1 🖺 1 🖨

Type : House Land Size : 360 sqm

View: https://www.jreproperty.com.au/sale/nsw/sut herland/miranda/residential/house/7488452

**Luke Jeffree** 02 9540 2222

Plans shown are for presentation purposes only and are not part of any legal document or title. They are subject to errors, omissions, inaccuracies and should not be used as a sole and accurate reference. Interested parties should make their own inquiries using independent sources.