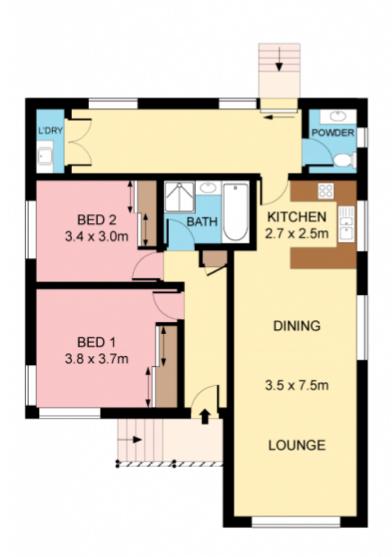

- Cute cottage appeal with timber floors
- Open plan living and dining area
- Renovated Caesarstone gas kitchen
- Flexible rear sunroom/potential 3rd bedroom
- Powder room, two generous beds, BIRs
- Fully fenced, single off street parking