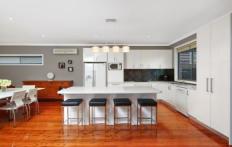

- Chic contemporary fittings, timber floors
- Open plan lounge, dining and living, air-con.
- Stylish kitchen, breakfast bar, study nook
- Huge alfresco deck, media/5th bed/study
- Bedroom wing, main with ensuite, LUG
- Powder room, carport, walk to school and bus