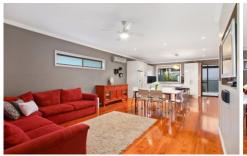

- Chic contemporary fittings, timber floors
- Open plan lounge, dining and living, air-con.
- Stylish kitchen, breakfast bar, study nook
- Huge alfresco deck, media/5th bed/study
- Bedroom wing, main with ensuite, LUG
- Powder room, carport, walk to school and bus