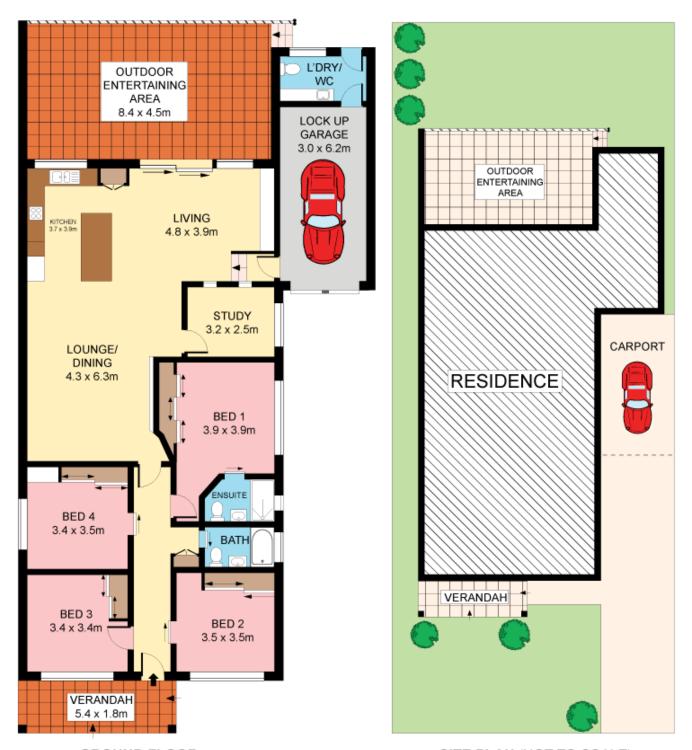

## 272 Gymea Bay Road GYMEA BAY NSW

Designed to deliver low maintenance luxury living, this original cottage has been completely transformed featuring a superb single level floor plan and stylish finishes. Taking in a perfect N/E to rear aspect, its free flowing design culminates in a spectacular deck and easy care gardens. It rests within the sought after Kirrawee High catchment.

- Chic contemporary fittings, timber floors
- Open plan lounge, dining and living, air-con.
- Stylish kitchen, breakfast bar, study nook
- Huge alfresco deck, media/5th bed/study
- Bedroom wing, main with ensuite, LUG
- Powder room, carport, walk to school and bus

4 🕒 2 📛 2 🖨

Type : House Land Size : 477 sqm

View : https://www.jreproperty.com.au/sale/nsw/sut

herland/gymea-bay/residential/house/74884

Luke Jeffree 02 9540 2222

**GROUND FLOOR** 

SITE PLAN (NOT TO SCALE)

Plans shown are for presentation purposes only and are not part of any legal document or title. They are subject to errors, omissions, inaccuracies and should not be used as a sole and accurate reference. Interested parties should make their own inquiries using independent sources.