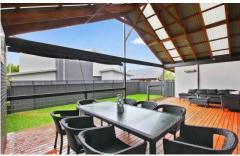

- Chic contemporary fittings, timber floors
- Open plan lounge, dining and living, air-con.
- Stylish kitchen, breakfast bar, study nook
- Huge alfresco deck, media/5th bed/study
- Bedroom wing, main with ensuite, LUG
- Powder room, carport, walk to school and bus