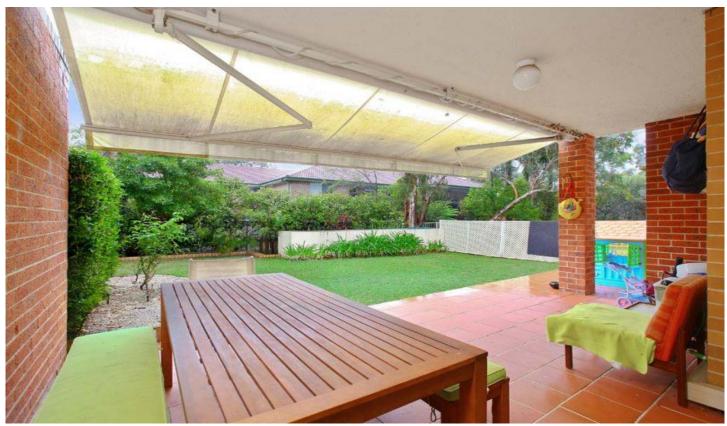

## 2/15-17 Koorabel Avenue GYMEA NSW

Expansively sized and stylishly appointed this ground floor garden apartment boasts family sized dimensions with a seamless alfresco flow. Sweeping living areas spill out to the leafy garden spaces providing a tranquil environment year round. Placed to the rear of the attractive security building, its supremely located just metres to the village, school and rail.

- Expansive open plan living & dining
- Large alfresco terrace, retractable blind
- Modern gas kitchen, study nook, air-con.
- Private master with ensuite & balcony
- Generous bedrooms, two with robes
- Secure DLUG, fine easy care living