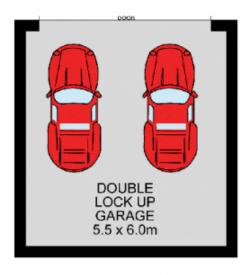

- Expansive open plan living & dining
- Large alfresco terrace, retractable blind
- Modern gas kitchen, study nook, air-con.
- Private master with ensuite & balcony
- Generous bedrooms, two with robes
- Secure DLUG, fine easy care living