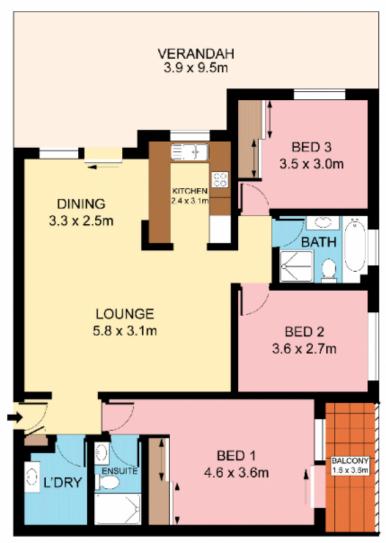

## 2/15-17 Koorabel Avenue GYMEA NSW

Expansively sized and stylishly appointed this ground floor garden apartment boasts family sized dimensions with a seamless alfresco flow. Sweeping living areas spill out to the leafy garden spaces providing a tranquil environment year round. Placed to the rear of the attractive security building, its supremely located just metres to the village, school and rail.

- Expansive open plan living & dining
- Large alfresco terrace, retractable blind
- Modern gas kitchen, study nook, air-con.
- Private master with ensuite & balcony
- Generous bedrooms, two with robes
- Secure DLUG, fine easy care living

## For full version visit the website

**GROUND FLOOR** 

Parts at ownerse for presentation pulposes only and she not can or any legal occurrent, or they are subject to entire, or had orall inaccorables and another not call as a sole and accurate reference, interested carties should make their own inquiries using independent sources.