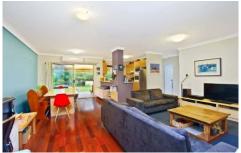

## 2/15-17 Koorabel Avenue GYMEA NSW

Expansively sized and stylishly appointed this ground floor garden apartment boasts family sized dimensions with a seamless alfresco flow. Sweeping living areas spill out to the leafy garden spaces providing a tranquil environment year round. Placed to the rear of the attractive security building, its supremely located just metres to the village, school and rail.

- Expansive open plan living & dining
- Large alfresco terrace, retractable blind
- Modern gas kitchen, study nook, air-con.
- Private master with ensuite & balcony
- Generous bedrooms, two with robes
- Secure DLUG, fine easy care living