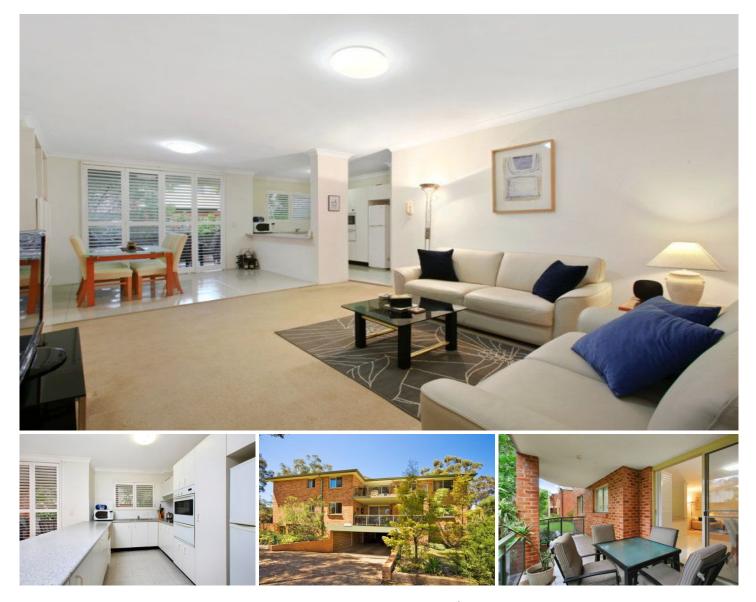

## 5/46-48 Talara Road GYMEA NSW

Enjoying a leafy and peaceful setting on the ground floor of a quality modern building, this fresh and inviting apartment displays impressive proportions, more in keeping with a freestanding home. Enjoying spaces to entertain both inside and out, its exceptionally well located just an easy stroll to the village, rail, bus and school.

- Sweeping open plan living & dining rooms-
- Alfresco terrace set in garden surrounds
- Substantial kitchen with long breakfast bar
- 2 well proportioned beds, main with robes
- Large internal laundry, plantation shutters
- LUG, intercom entry, ideal 1st home/investor