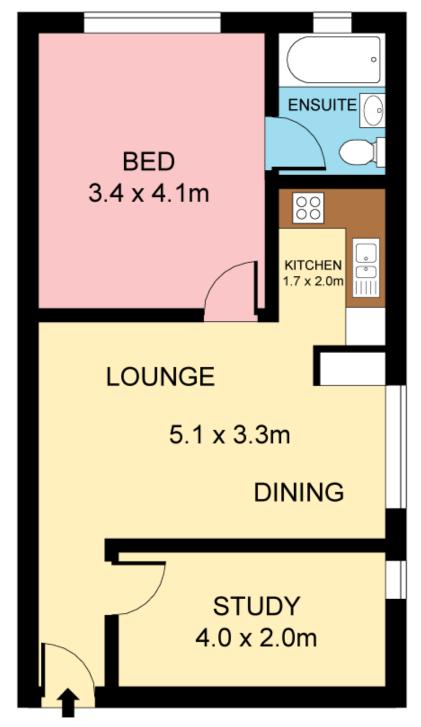

## 7/31 Searl Road CRONULLA NSW

Dont miss this opportunity to purchase an immaculate ground floor, 1 and a half bedroom apartment with car space, ideally situated within walking distance to all that Cronulla has to offer. Neat and tidy kitchen adjoins the living space plus an ensuite style bathroom. Currently rented, it would make an ideal investment or first home purchase.

## **GROUND FLOOR**

Plans shown are for presentation purposes only and are not part of any legal document or title. They are subject to errors, omissions, inaccuracies and should not be used as a sole and accurate reference. Interested parties should make their own inquiries using independent sources.

7/31 SEARL ROAD CRONULLA