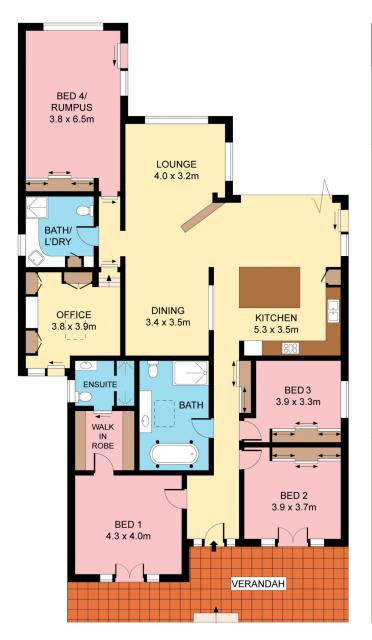

4 🗀 3 🔓 2 🖨

Type : House Land Size : 771 sqm

**View**: https://www.jreproperty.com.au/sale/nsw/sut herland/gymea/residential/house/7488459

Luke Jeffree 02 9540 2222

**GROUND FLOOR** 

SITE PLAN (NOT TO SCALE)

Plans shown are for presentation purposes only and are not part of any legal document or title. They are subject to errors, omissions, inaccuracies and should not be used as a sole and accurate reference. Interested parties should make their own inquiries using independent sources.