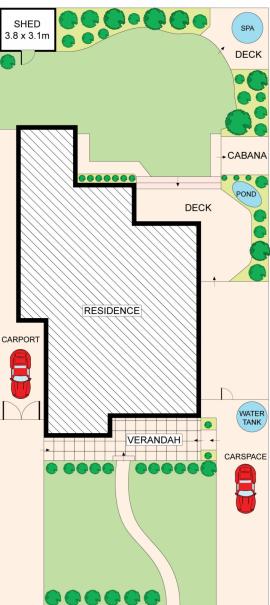

4 🗀 3 🔓 2 🖨

Type : House Land Size : 771 sqm

**View**: https://www.jreproperty.com.au/sale/nsw/sut herland/gymea/residential/house/7488459

Luke Jeffree 02 9540 2222

**GROUND FLOOR** 

SITE PLAN (NOT TO SCALE)

Plans shown are for presentation purposes only and are not part of any legal document or title. They are subject to errors, omissions, inaccuracies and should not be used as a sole and accurate reference. Interested parties should make their own inquiries using independent sources.