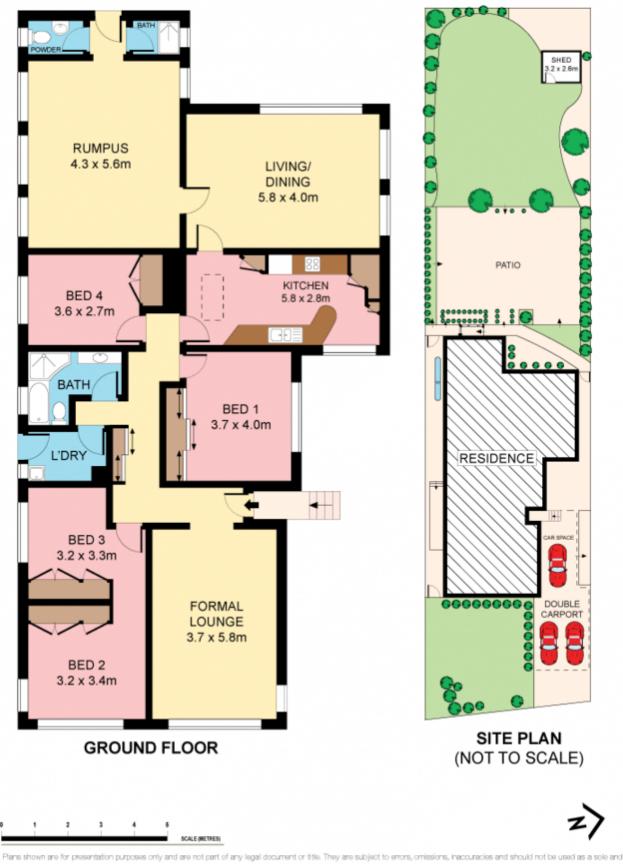

## 67 Loftus Avenue LOFTUS NSW

Beautifully maintained and updated, this easy living family entertainer has been held by the same family for the past 40 years. Resting on a superb 777sqm of level land, its striking interiors are enhanced by glorious outdoor spaces featuring multiple terraces and designer areas to enjoy. Conveniently located, stroll to the rail, Uni, Tafe and Loftus Public School.

- Light filled and appealing throughout
- Large lounge, open plan living & dining
- Chic stone kitchen, European appliances
- Breakfast nook, rumpus, alfresco terrace
- Generous bedrooms, BIRs, ducted air-con
- Covered carport, superb family home

| Туре      | : House                   |
|-----------|---------------------------|
| Land Size | : 777 sqm                 |
| View      | : https://www.jreproperty |

: https://www.jreproperty.com.au/sale/nsw/sut herland/loftus/residential/house/7488460