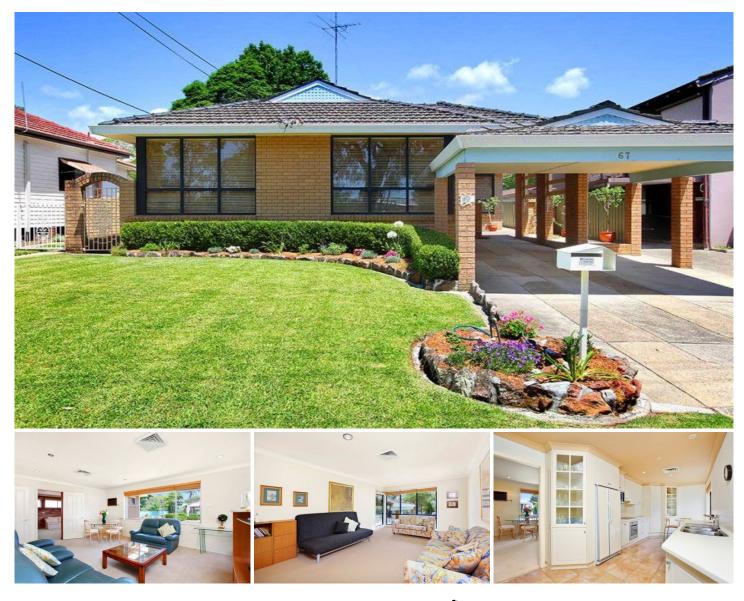

## 67 Loftus Avenue LOFTUS NSW

Beautifully maintained and updated, this easy living family entertainer has been held by the same family for the past 40 years. Resting on a superb 777sqm of level land, its striking interiors are enhanced by glorious outdoor spaces featuring multiple terraces and designer areas to enjoy. Conveniently located, stroll to the rail, Uni, Tafe and Loftus Public School.

- Light filled and appealing throughout
- Large lounge, open plan living & dining
- Chic stone kitchen, European appliances
- Breakfast nook, rumpus, alfresco terrace
- Generous bedrooms, BIRs, ducted air-con
- Covered carport, superb family home