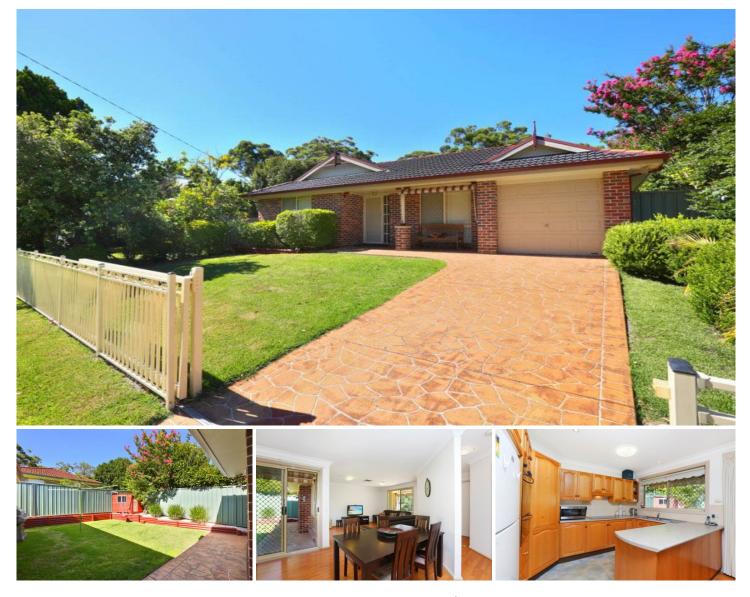

## 20 Houston Street GYMEA NSW

Promoting an easy care lifestyle of peace, privacy and convenience, this well presented, single level home boasts immense appeal. Spacious living areas open to a very private entertainers yard that includes an alfresco terrace and secure lawns and gardens. Ready to be enjoyed, its exceptionally well placed, a stroll to the rail, local shops and schools.

- Fully fenced and gated, ducted air-con.
- Floating timber floors, modern appeal
- Spacious living and separate dining
- Master with 2 way access to the bath
- SLUG currently utilised as additional living
- Modern electric kitchen, north facing

## 3 🎮 1 🚔 1 🚘

| Туре      | : House                                       |
|-----------|-----------------------------------------------|
| Land Size | : 337 sqm                                     |
| View      | : https://www.jreproperty.com.au/sale/nsw/sut |