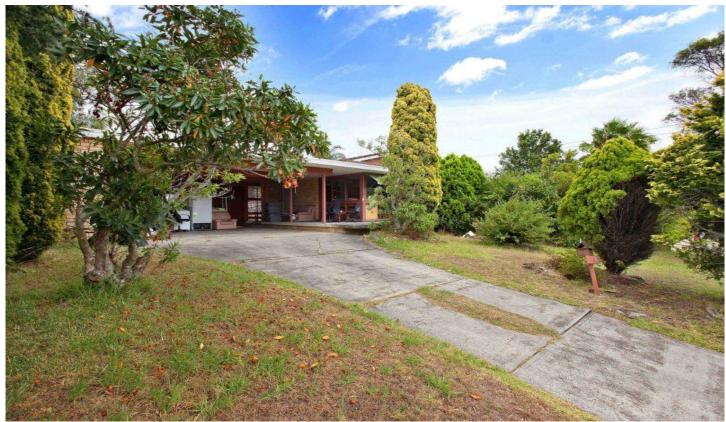

## 18 Seine Place MIRANDA NSW

This single level brick veneer residence is awaiting new energetic owners. Ideally located on a level block in a quiet cul-de-sac. The home has strong bones however in need of a complete renovation.

- In-ground concrete poolEnormous potential
- Close to schools, shops & transport
- Master bedroom with walk-in robe & ensuite
- Level driveway to double carport
- Sought after location on the border of Sylvania