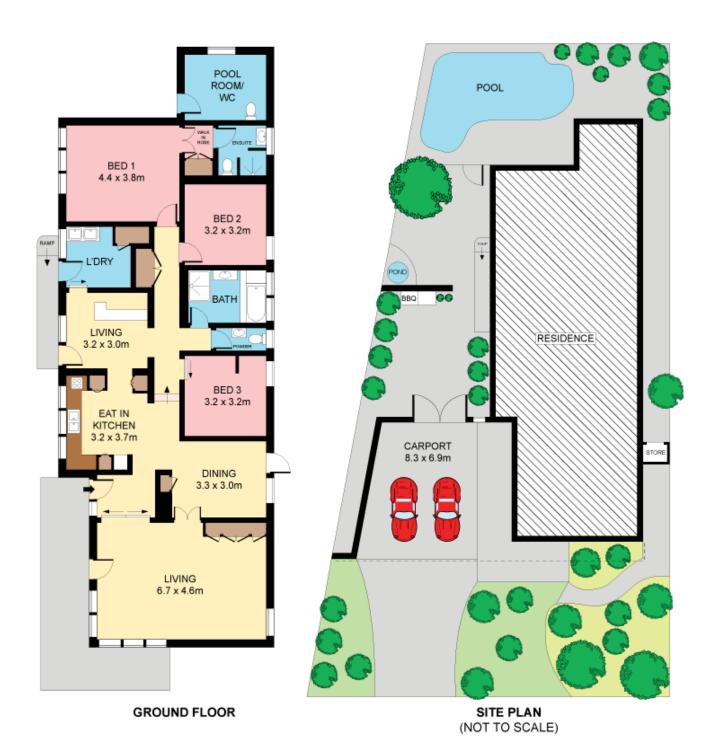

## 18 Seine Place MIRANDA NSW

This single level brick veneer residence is awaiting new energetic owners. Ideally located on a level block in a quiet cul-de-sac. The home has strong bones however in need of a complete renovation.

- In-ground concrete poolEnormous potential
- Close to schools, shops & transport
- Master bedroom with walk-in robe & ensuite
- Level driveway to double carport
- Sought after location on the border of Sylvania

3 📭 2 📮 2 🗬

**Type** : House Land Size: 581 sqm

View : https://www.jreproperty.com.au/sale/nsw/sut

herland/miranda/residential/house/7488467

Plans shown are for presentation purposes only and are not part of any legal document or title. They are subject to errors, omissions, inaccuracies and should not be used as a sole and accurate reference. Interested parties should make their own inquiries using independent sources.