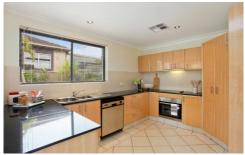

- Spacious open plan living and dining
- Exceptional & private alfresco courtyard
- Quality granite kitchen, ducted air-con
- Large beds, palatal main with ensuite
- Powder room, DLUG with internal entry
- Ample storage, striking garden setting