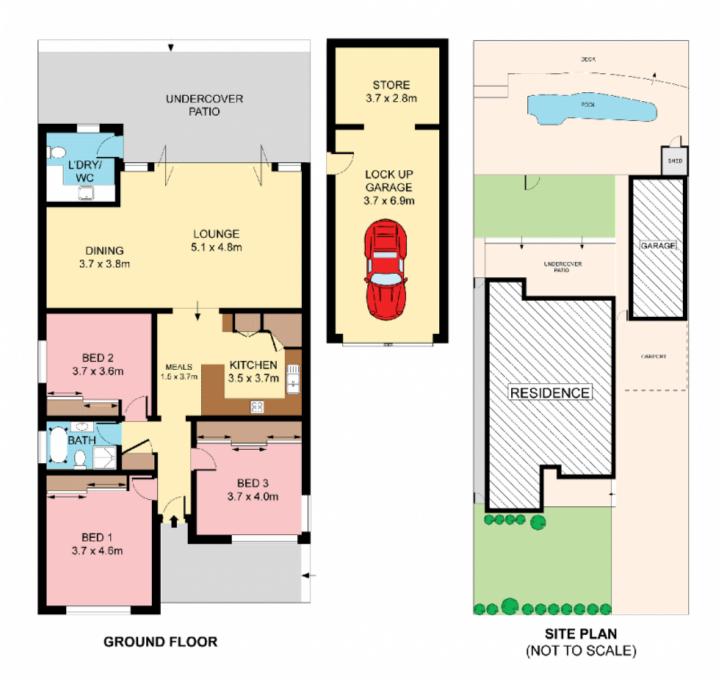

3 📭 1 🖺 3 🗬

Type : House Land Size : 645 sqm

View : https://www.jreproperty.com.au/sale/nsw/sut herland/kirrawee/residential/house/7488471

**Luke Jeffree** 02 9540 2222

0 1 2 3 4 5 SCALE (MTRES)

Plans shown are for presents; on purposes only and are not part of any legal document or tide. They are subject to errors, ornispons, inaccuracies and should not be used as a sole and accurate reference. Interested parties about make their own inquiries using independent sources.