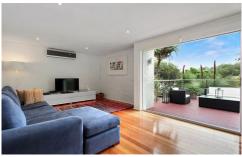

- Large open plan living, casual dining
- Generous front deck, timber floors, air-con
- Modern kitchen with top end appliances
- Versatile TV room/4th bed, chic bathrooms
- Ensuite, alfresco terrace, carport, storeroom
- Additional carspace, Kirrawee High catchment