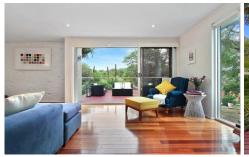

- Large open plan living, casual dining
- Generous front deck, timber floors, air-con
- Modern kitchen with top end appliances
- Versatile TV room/4th bed, chic bathrooms
- Ensuite, alfresco terrace, carport, storeroom
- Additional carspace, Kirrawee High catchment