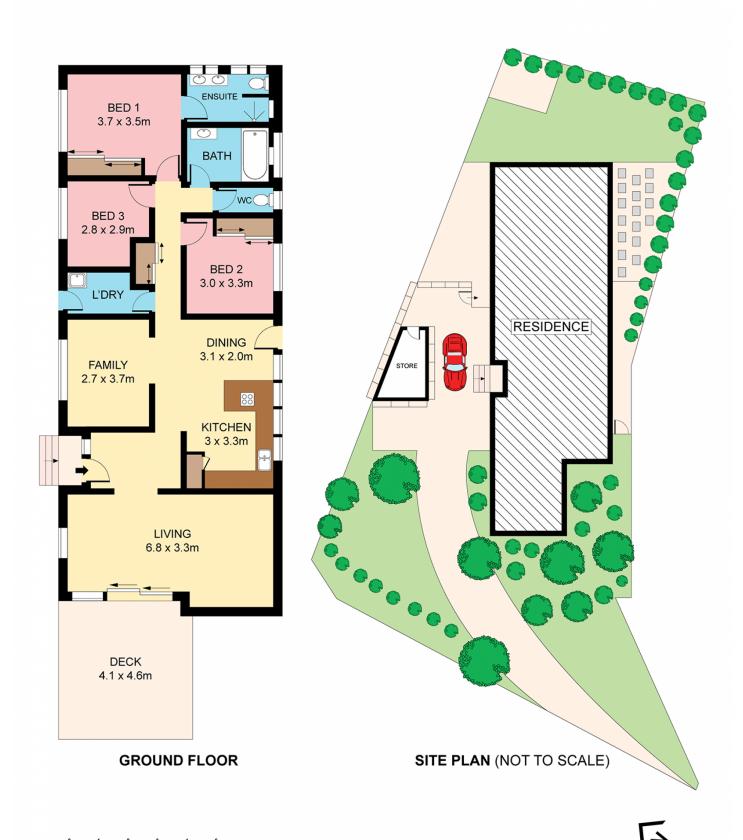

## 33 Avenel Road GYMEA BAY NSW

Customised for ease of every day family living, this stylishly renovated home showcases a clever single level floor plan with easy care attributes at its core and versatile spaces to accommodate a choice of needs. Enjoying an elevated setting with leafy district vistas, its central location is perfect to access fine schools, local shops and eateries, bus and rail.

- Large open plan living, casual dining
- Generous front deck, timber floors, air-con
- Modern kitchen with top end appliances
- Versatile TV room/4th bed, chic bathrooms
- Ensuite, alfresco terrace, carport, storeroom
- Additional carspace, Kirrawee High catchment

3 2 2 2

Land Size: 556 sqm

View: https://www.jreproperty.com.au/sale/nsw/sut

herland/gymea-bay/residential/house/74884

73

Luke Jeffree 02 9540 2222

Plans shown are for presentation purposes only and are not part of any legal document or title. They are subject to errors, omissions, inaccuracies and should not be used as a sole and accurate reference. Interested parties should make their own inquiries using independent sources.