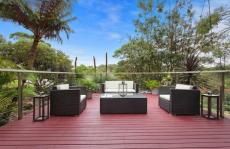

- Large open plan living, casual dining
- Generous front deck, timber floors, air-con
- Modern kitchen with top end appliances
- Versatile TV room/4th bed, chic bathrooms
- Ensuite, alfresco terrace, carport, storeroom
- Additional carspace, Kirrawee High catchment