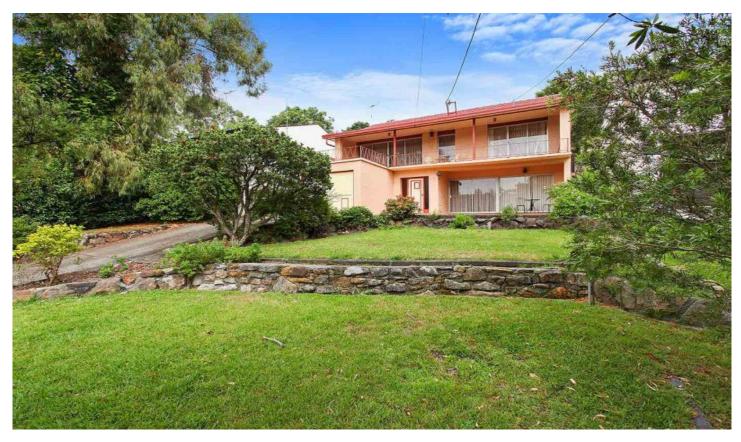

## 11 Nulgarra Avenue GYMEA BAY NSW

Filled with immense character and retro flavour, this superbly placed residence is a remarkable time capsule displaying original well maintained interiors with a 60s flair. Generously proportioned and resting on a very usable lot it offers outstanding potential, close to schools, shops and transport and placed within the Kirrawee High catchment.

- Interesting timber features, light filled
- Generous living, dining & huge terrace
- Modern laminate kitchen, casual dining
- Lower level family room, bed and bath
- Over-sized tandem garage/workshop
- Good-sized yard with studio/storage