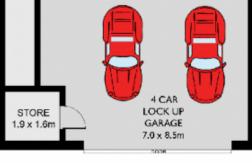

- Open plan living, dining and kitchen
- Caesarstone kitchen with gas cooktop, massive walk in pantry
- Wraparound courtyard terrace and gardens
- Plenty of storage, laundry with additional toilet
- Large bedrooms, BIRs, main with ensuite
- Vast 4 car garage with convenient internal entry