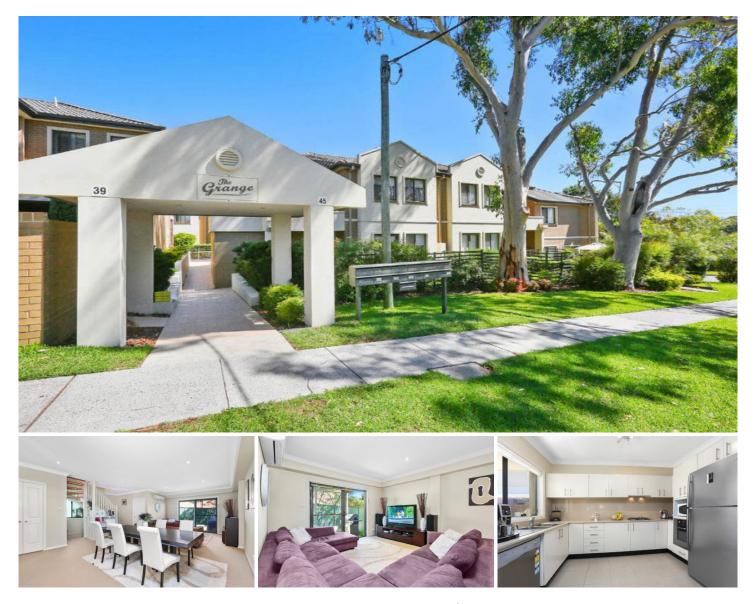

### 12/39-45 Manchester Road GYMEA NSW

Spacious light filled interiors, contemporary design and a first class location just steps to the rail and village combine to provide a relaxed living environment in this appealing boutique townhouse. One of just twelve in the attractive complex, it rests to the rear of the building enjoying a peaceful tranquillity and an abundance of space and storage.

- Open plan living, dining and kitchen
- Caesarstone kitchen with gas cooktop, massive walk in pantry
- Wraparound courtyard terrace and gardens
- Plenty of storage, laundry with additional toilet
- Large bedrooms, BIRs, main with ensuite
- Vast 4 car garage with convenient internal entry