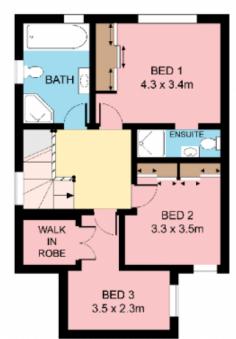

- Open plan living, dining and kitchen
- Caesarstone kitchen with gas cooktop, massive walk in pantry
- Wraparound courtyard terrace and gardens
- Plenty of storage, laundry with additional toilet
- Large bedrooms, BIRs, main with ensuite
- Vast 4 car garage with convenient internal entry