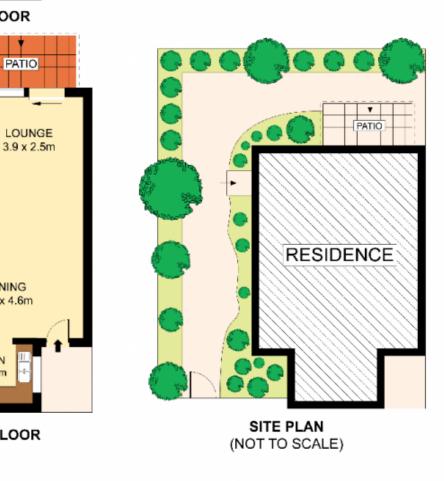

FIRST FLOOR

L'DRY/

WC

•

PATIO

LOUNGE

DINING 2.9 x 4.6m

KITCHEN 3.5 x 2.4m

GROUND FLOOR

LOWER GROUND FLOOR

GYMEA