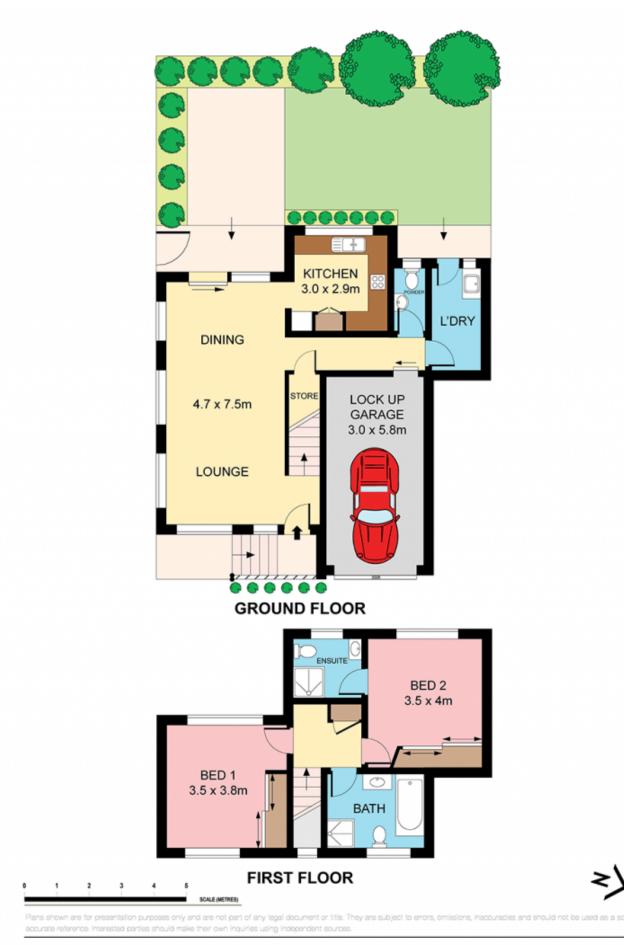

- Spacious & private dual level design
- Open plan living/dining, alfresco terrace
- Easy care gardens, modern kitchen
- Downstairs powder room, large beds with BIRs
- Master with ensuite, internal SLUG
- Storage, immaculately presented

## For full version visit the website

- Type : Townhouse
- Land Siz
- Land Size : 176 sqm
  - : https://www.jreproperty.com.au/sale/nsw/sut herland/kirrawee/residential/townhouse/748 8486

Luke Jeffree 02 9540 2222