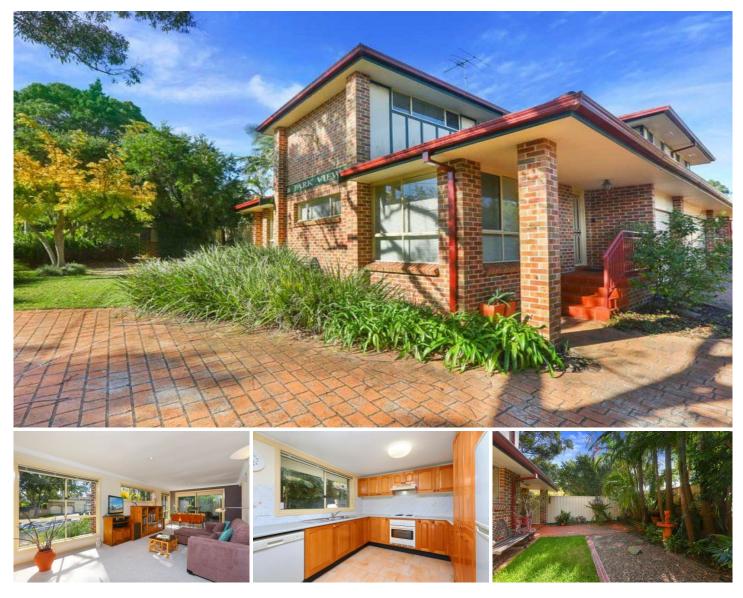

## 1/36-38 Corella Road KIRRAWEE NSW

Enjoying the prime position at the front of the cluster of stylish Enjoying the prime position at the front of the cluster of stylish townhouses, this inviting residence displays a fabulous sense of space and proportion enhanced by its private and peaceful alfresco areas and gardens. Filled with natural light it offers the best in easy care living, resting within the Kirrawee High catchment an easy walk to the village and rail.

- Spacious & private dual level design
- Open plan living/dining, alfresco terrace
- Easy care gardens, modern kitchen
- Downstairs powder room, large beds with BIRs
- Master with ensuite, internal SLUG
- Storage, immaculately presented