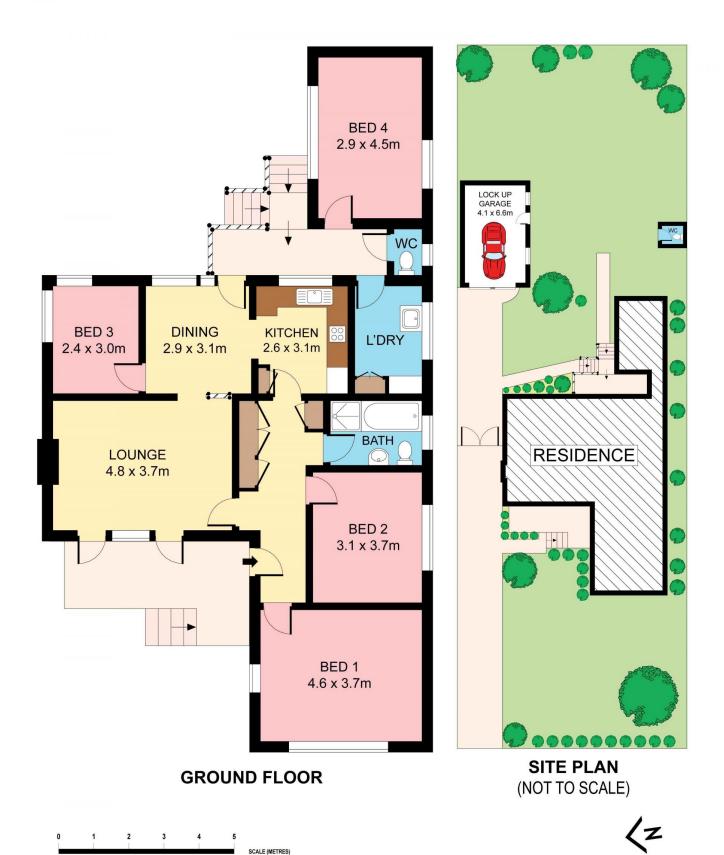

## 178 Bath Road KIRRAWEE NSW

This immaculate and original cottage has been held since built in the 50s, now providing the astute purchaser an outstanding buying opportunity. Resting on a substantial, near level 727sqm with potential for development (STCA) its liveable or leasable whilst planning is obtained. Exceptionally convenient, it rests within the Kirrawee High catchment.

- Deceptive in size, spacious living
- Casual dining, tidy original kitchen
- Front verandah plus a rear deck
- 4th bed/study/living, powder room
- Ample storage, SLUG, workshop
- Unlimited options or fine 1st home

## 4 📭 1 🖺 1 🗬

Type : House Land Size : 727 sqm

View: https://www.jreproperty.com.au/sale/nsw/sut herland/kirrawee/residential/house/7488488

Dion Moon 02 9540 2222

Plans shown are for presentation purposes only and are not part of any legal document or title. They are subject to errors, omissions, inaccuracies and should not be used as a sole and accurate reference. Interested parties should make their own inquiries using independent sources.