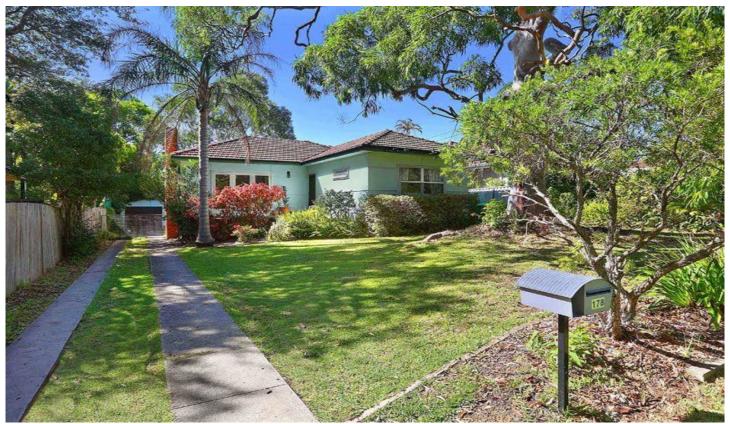

## 178 Bath Road KIRRAWEE NSW

This immaculate and original cottage has been held since built in the 50s, now providing the astute purchaser an outstanding buying opportunity. Resting on a substantial, near level 727sqm with potential for development (STCA) its liveable or leasable whilst planning is obtained. Exceptionally convenient, it rests within the Kirrawee High catchment.

- Deceptive in size, spacious living
- Casual dining, tidy original kitchen
- Front verandah plus a rear deck
- 4th bed/study/living, powder room
- Ample storage, SLUG, workshop
- Unlimited options or fine 1st home

## 4 📭 1 🖺 1 🗬

Type : House Land Size : 727 sqm

View: https://www.jreproperty.com.au/sale/nsw/sut herland/kirrawee/residential/house/7488488

Dion Moon 02 9540 2222

Plans shown are for presentation purposes only and are not part of any legal document or title. They are subject to errors, omissions, inaccuracies and should not be used as a sole and accurate reference. Interested parties should make their own inquiries using independent sources.